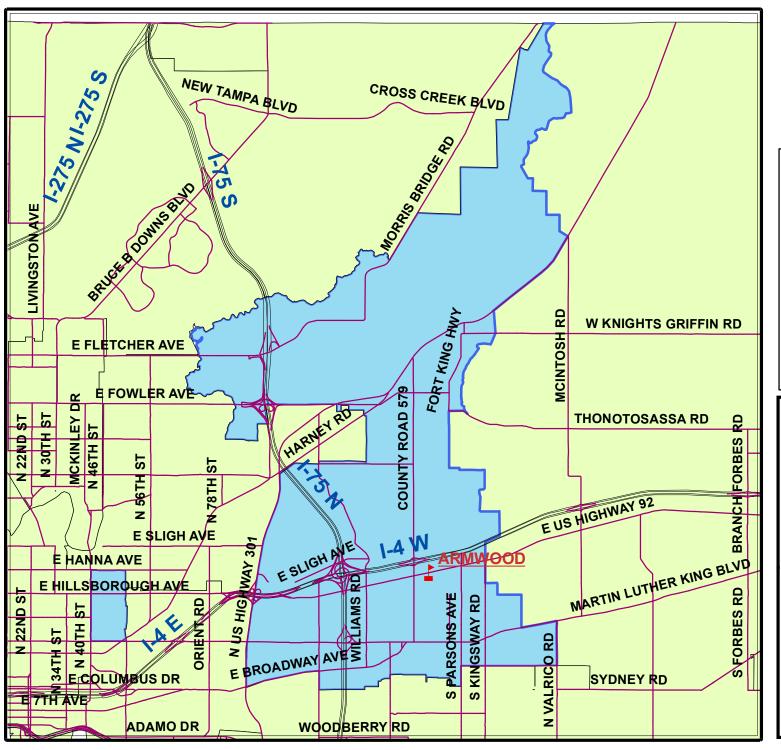

## SCHOOL BOUNDARIES ARMWOOD HIGH SCHOOL

HILLSBOROUGH COUNTY PUBLIC SCHOOLS

EFFECTIVE: April 1st, 2009