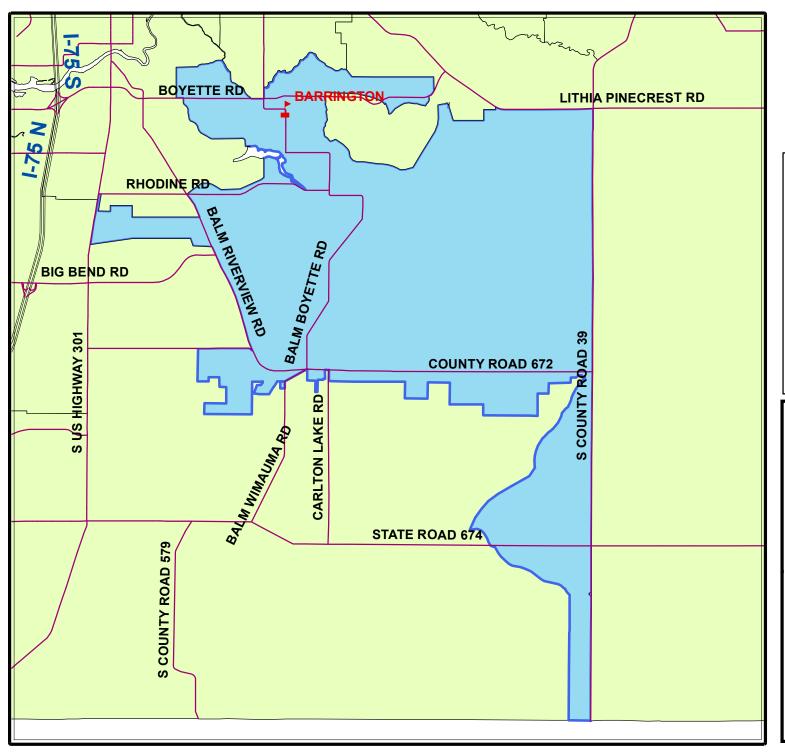

## SCHOOL BOUNDARIES BARRINGTON MIDDLE SCHOOL

HILLSBOROUGH COUNTY PUBLIC SCHOOLS

EFFECTIVE: April 1st, 2009