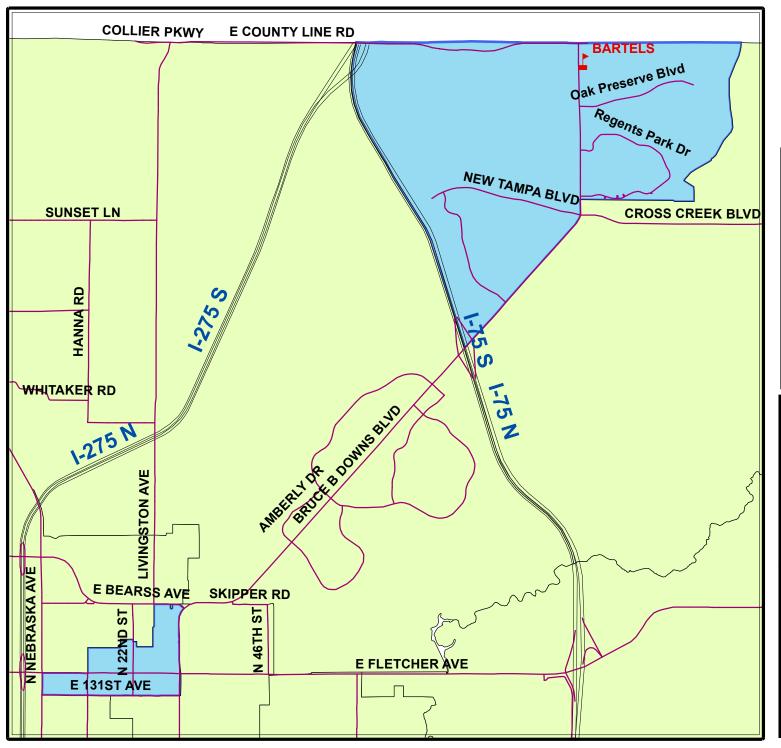

## SCHOOL BOUNDARIES BARTELS MIDDLE SCHOOL

HILLSBOROUGH COUNTY PUBLIC SCHOOLS

EFFECTIVE: April 1st, 2009