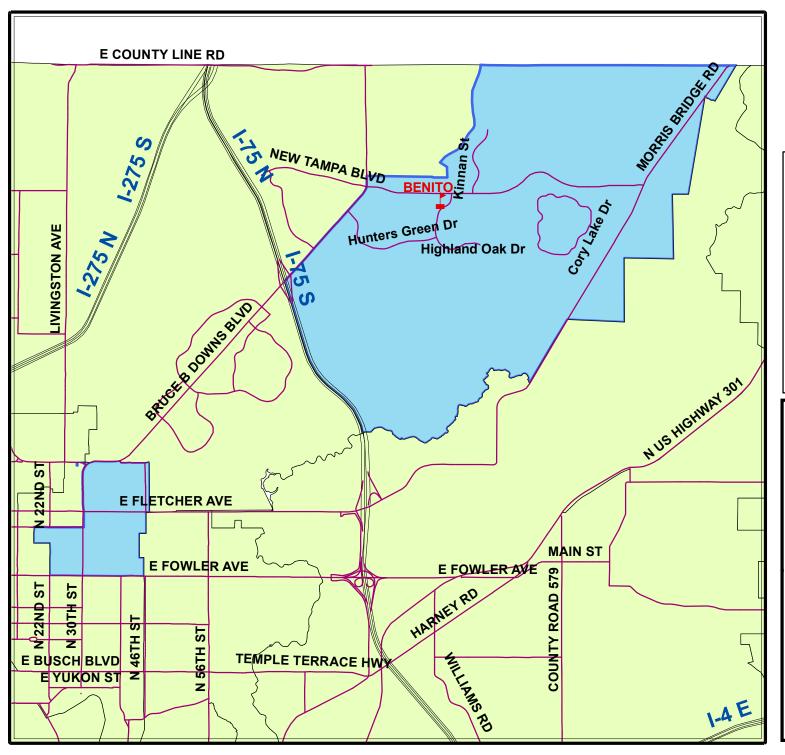

## SCHOOL BOUNDARIES BENITO MIDDLE SCHOOL

HILLSBOROUGH COUNTY PUBLIC SCHOOLS

EFFECTIVE: April 1st, 2009