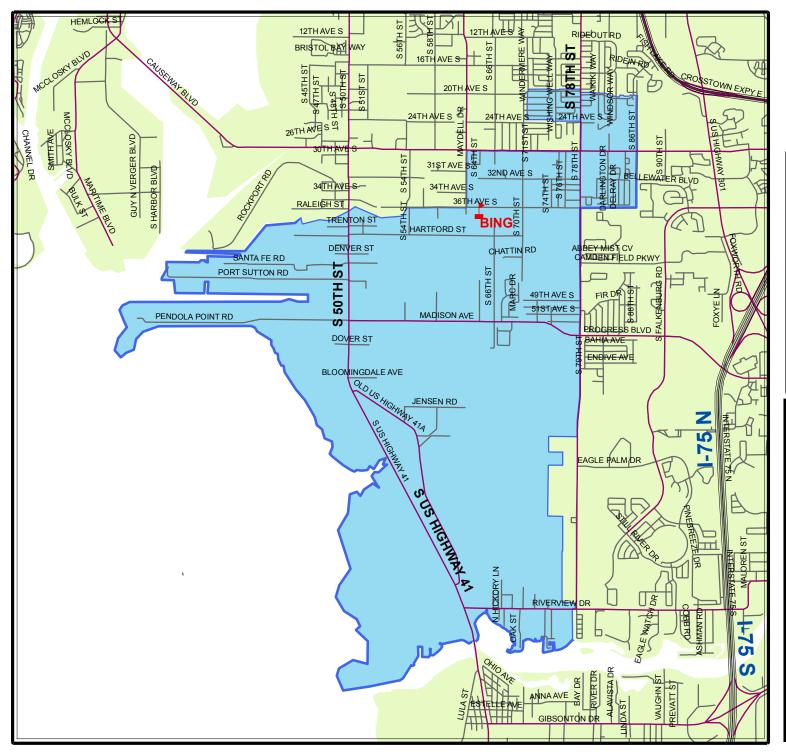

## SCHOOL BOUNDARIES BING ELEMENTARY SCHOOL

## HILLSBOROUGH COUNTY PUBLIC SCHOOLS

EFFECTIVE: April 1st, 2009

## GLOBAL INDICATOR





## REFERENCE INFORMATION





REPRODUCTION: This sheet may not be reproduced in part or full for sale to anyone without specific approval of The Hillsborough County Public Schools.

DISCLAIMER: Hillsborough County Public Schools (HCPS) makes every effort to produce and publish the most current and accurate information possible while complying with U.S. map accuracy standards.

All school attendance boundaries are subject to change by School Board action. Maps and descriptions are provided for convenience only. No guaranties, expressed or implied, are provided for the data herein or its use. HCPS is not bound by user interpretation.

AUTHOR: GIS Section