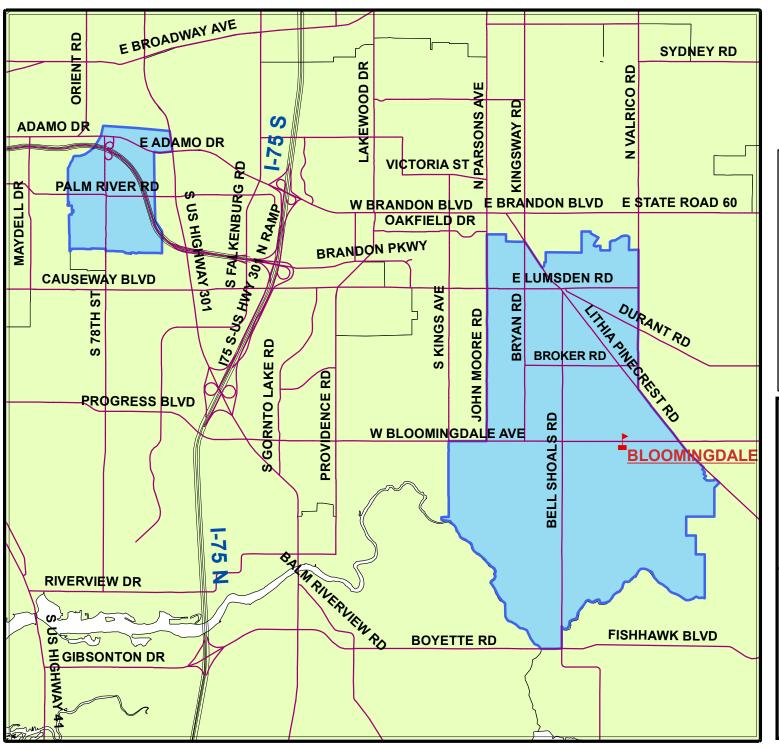

## SCHOOL BOUNDARIES BLOOMINGDALE HIGH SCHOOL

HILLSBOROUGH COUNTY PUBLIC SCHOOLS

EFFECTIVE: April 1st, 2009