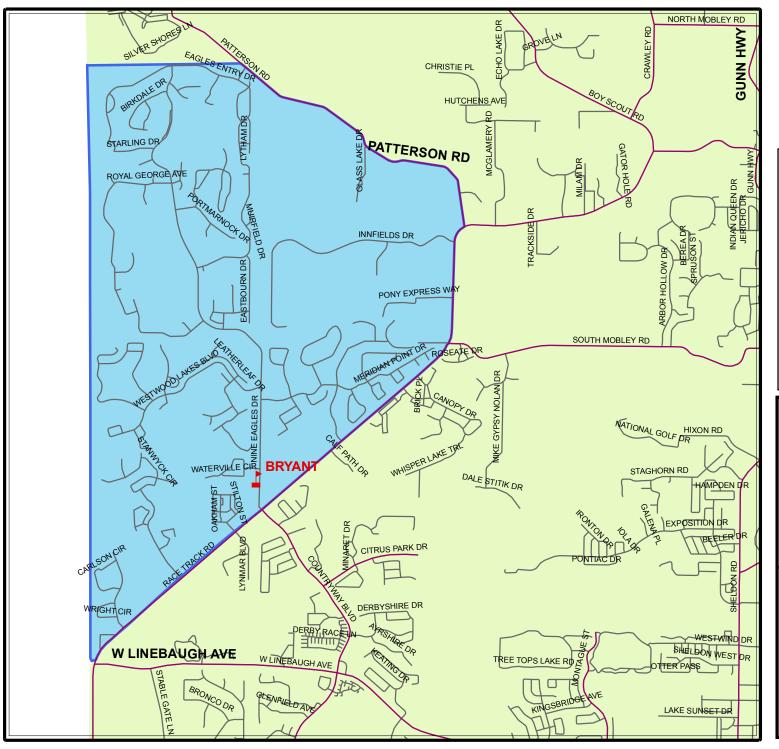

## SCHOOL BOUNDARIES BRYANT ELEMENTARY SCHOOL

HILLSBOROUGH COUNTY PUBLIC SCHOOLS

EFFECTIVE: April 1st, 2009

All school attendance boundaries are subject to change by School Board action. Maps and descriptions are provided for convenience only. No guaranties, expressed or implied, are provided for the data herein or its use. HCPS is not bound by user interpretation.