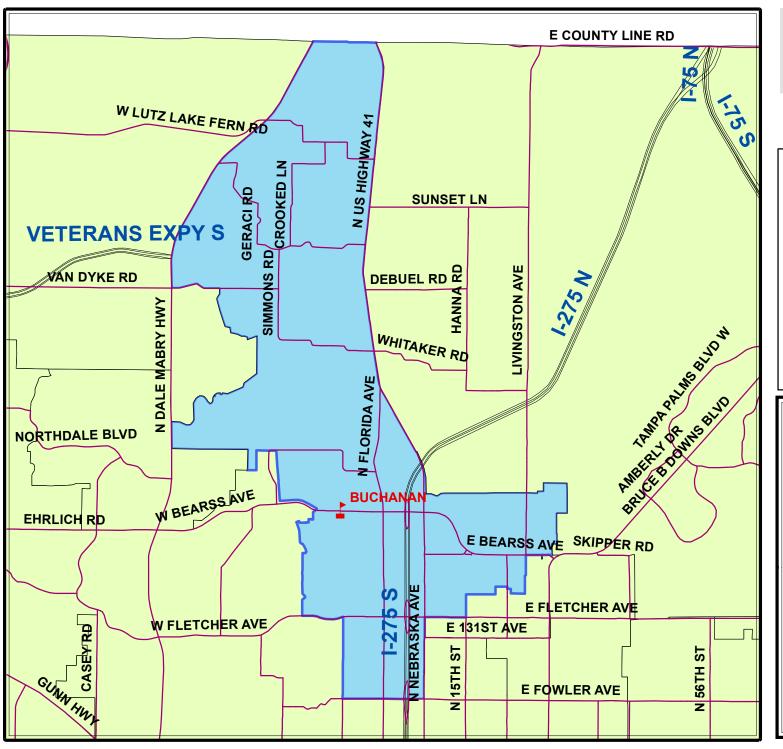

## SCHOOL BOUNDARIES **BUCHANAN MIDDLE SCHOOL**

HILLSBOROUGH COUNTY PUBLIC SCHOOLS

EFFECTIVE: April 1st, 2009