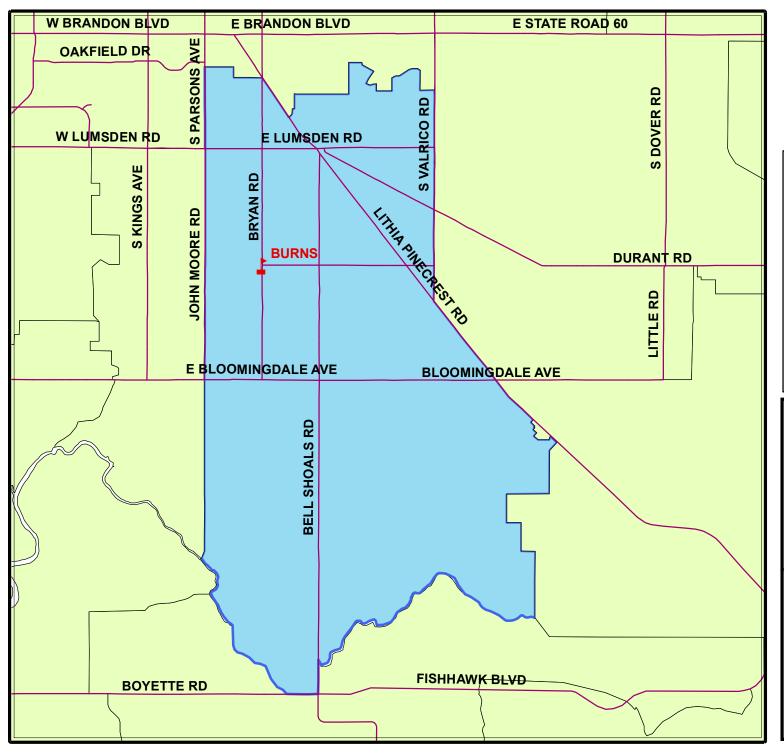

## SCHOOL BOUNDARIES BURNS MIDDLE SCHOOL

AUTHOR: GIS Section / Information Services / HCPS DATE: As of June 30, 2009 PROJECT: School Boundaries

File located in F:\GIS\_Projects\SchoolBoundaries\

For more information about our organization visit website: www.sdhc.k12.fl.us