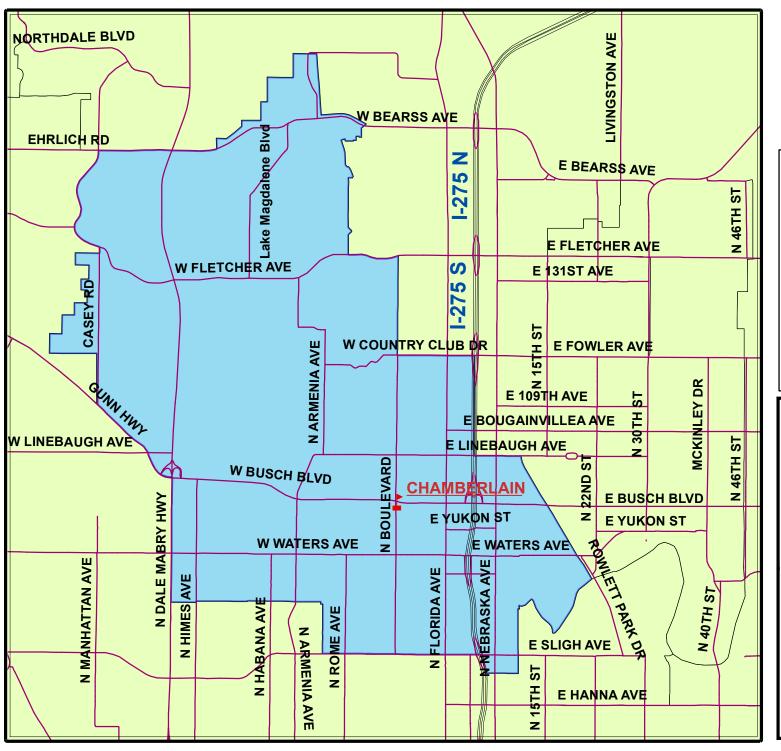

## SCHOOL BOUNDARIES CHAMBERLAIN HIGH SCHOOL

HILLSBOROUGH COUNTY PUBLIC SCHOOLS

EFFECTIVE: April 1st, 2009