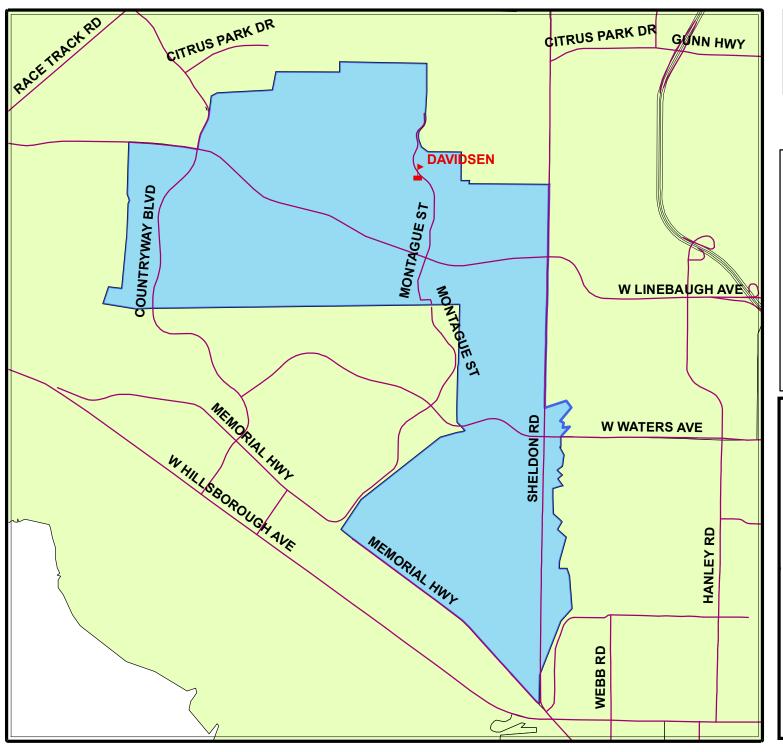

## SCHOOL BOUNDARIES DAVIDSEN MIDDLE SCHOOL

HILLSBOROUGH COUNTY PUBLIC SCHOOLS

EFFECTIVE: April 1st, 2009

All school attendance boundaries are subject to change by School Board action. Maps and descriptions are provided for convenience only. No guaranties, expressed or implied, are provided for the data herein or its use. HCPS is not bound by user interpretation.