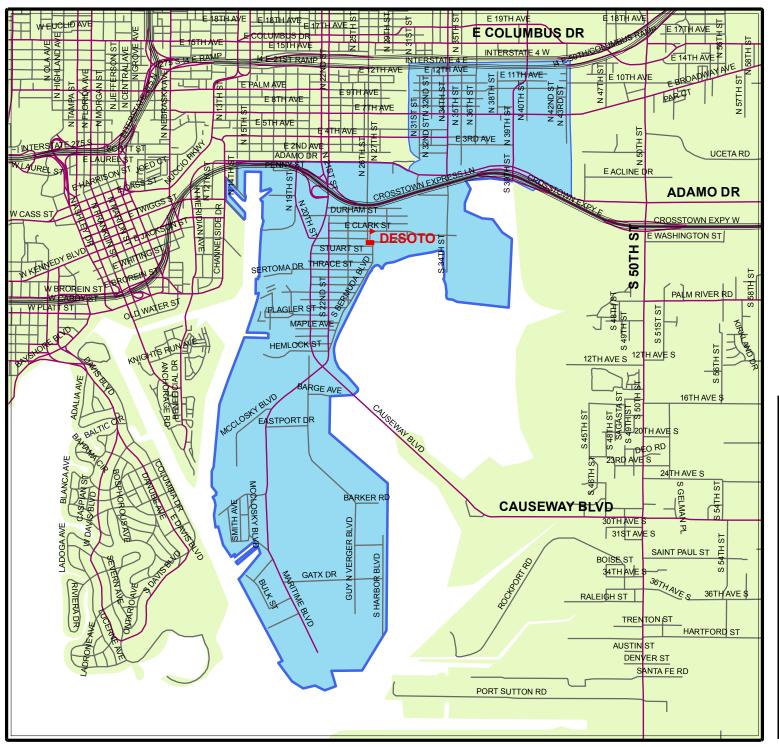

## SCHOOL BOUNDARIES DESOTO ELEMENTARY SCHOOL

HILLSBOROUGH COUNTY PUBLIC SCHOOLS

EFFECTIVE: April 1st, 2009