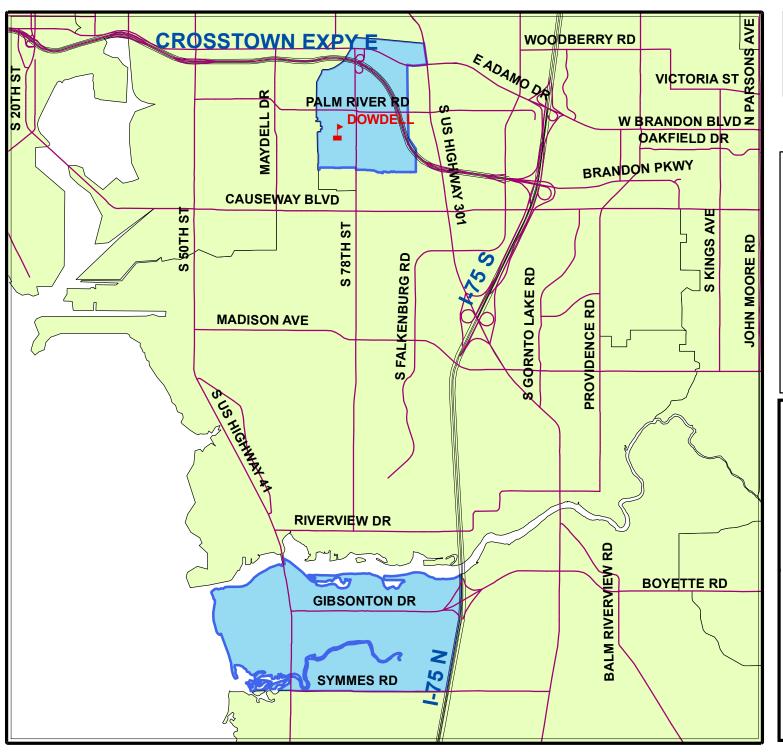

## SCHOOL BOUNDARIES DOWNDELL MIDDLE SCHOOL

HILLSBOROUGH COUNTY PUBLIC SCHOOLS

EFFECTIVE: April 1st, 2009