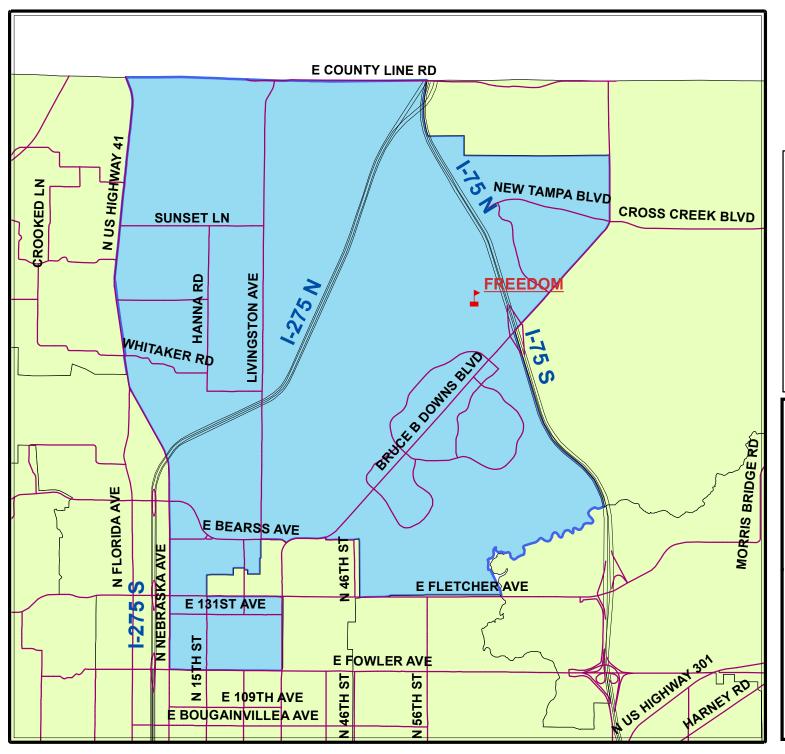

## **SCHOOL BOUNDARIES** FREEDOM HIGH SCHOOL

## HILLSBOROUGH COUNTY PUBLIC SCHOOLS

EFFECTIVE: April 1st, 2009

> AUTHOR: GIS Section / Information Services / HCPS DATE: As of June 30, 2009 PROJECT: School Boundaries

File located in F:\GIS\_Projects\SchoolBoundaries\

For more information about our organization visit website: www.sdhc.k12.fl.us