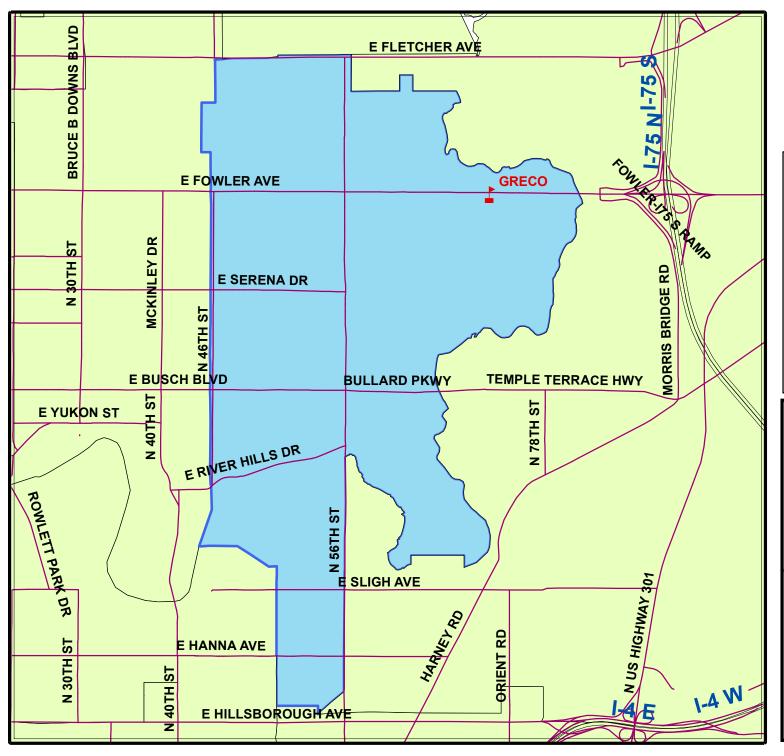

## SCHOOL BOUNDARIES GRECO MIDDLE SCHOOL

## HILLSBOROUGH COUNTY PUBLIC SCHOOLS

EFFECTIVE: April 1st, 2009

AUTHOR: GIS Section / Information Services / HCPS DATE: As of June 30, 2009 PROJECT: School Boundaries

File located in F:\GIS\_Projects\SchoolBoundaries\

For more information about our organization visit website: www.sdhc.k12.fl.us