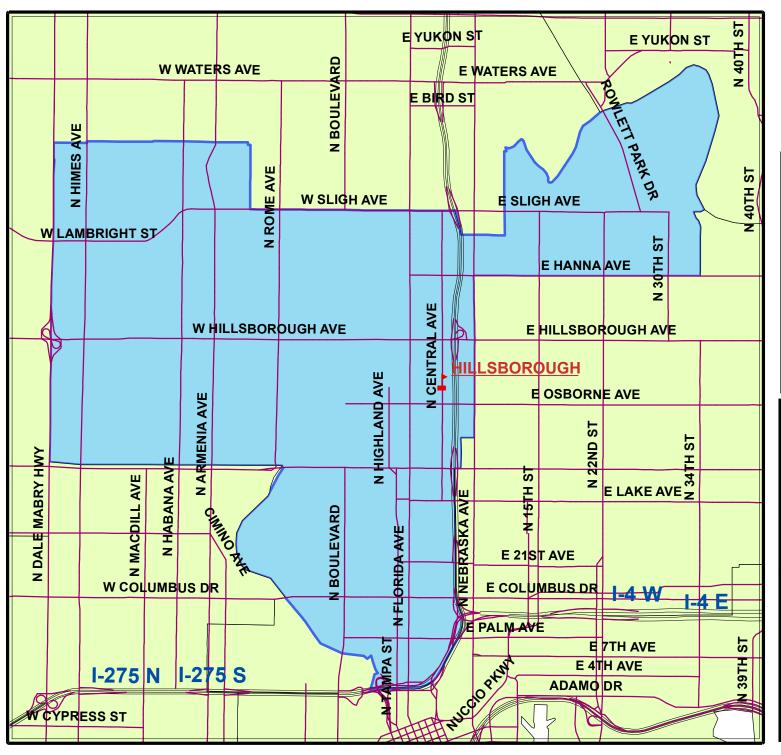

## SCHOOL BOUNDARIES HILLSBOROUGH HIGH SCHOOL

HILLSBOROUGH COUNTY PUBLIC SCHOOLS

EFFECTIVE: April 1st, 2009

All school attendance boundaries are subject to change by School Board action. Maps and descriptions are provided for convenience only. No guaranties, expressed or implied, are provided for the data herein or its use. HCPS is not bound by user interpretation.

AUTHOR: GIS Section / Information Services / HCPS DATE: As of June 30, 2009 PROJECT: School Boundaries

File located in F:\GIS\_Projects\SchoolBoundaries\

For more information about our organization visit website: www.sdhc.k12.fl.us