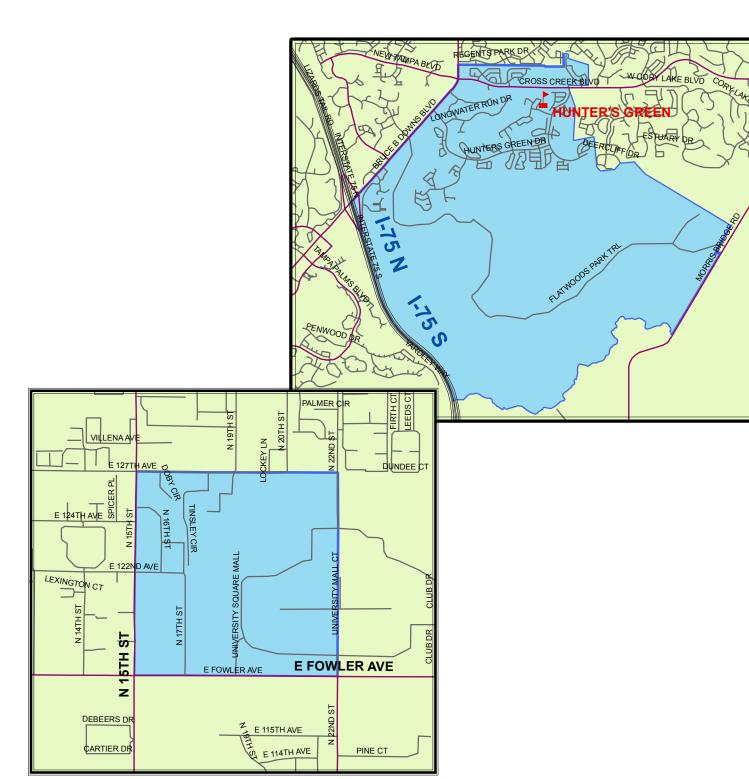

## SCHOOL BOUNDARIES HUNTER'S GREEN ELEMENTARY SCHOOL HILLSBOROUGH COUNTY PUBLIC SCHOOLS

EFFECTIVE: April 1st, 2009