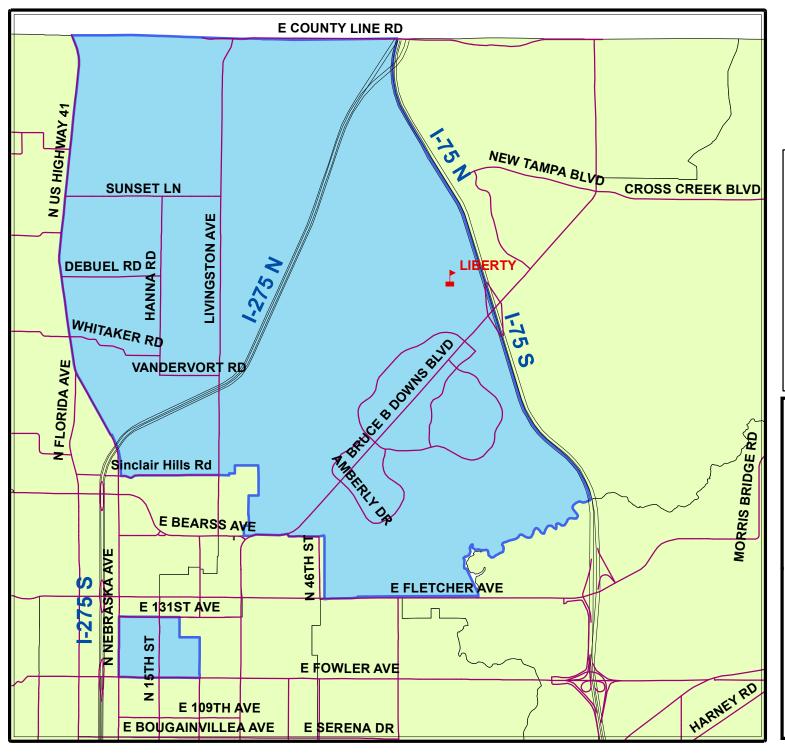

## SCHOOL BOUNDARIES LIBERTY MIDDLE SCHOOL

## HILLSBOROUGH COUNTY PUBLIC SCHOOLS

EFFECTIVE: April 1st, 2009

AUTHOR: GIS Section / Information Services / HCPS DATE: As of June 30, 2009 PROJECT: School Boundaries

File located in F:\GIS\_Projects\SchoolBoundaries\

For more information about our organization visit website: www.sdhc.k12.fl.us