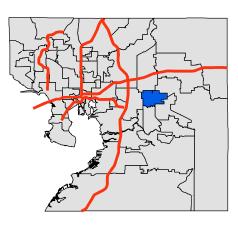

## GLOBAL INDICATOR

DISCLAIMER: Hillsborough County Public Schools (HCPS) makes every effort to produce and publish the most current and accurate information possible while complying with U.S. map accuracy standards.