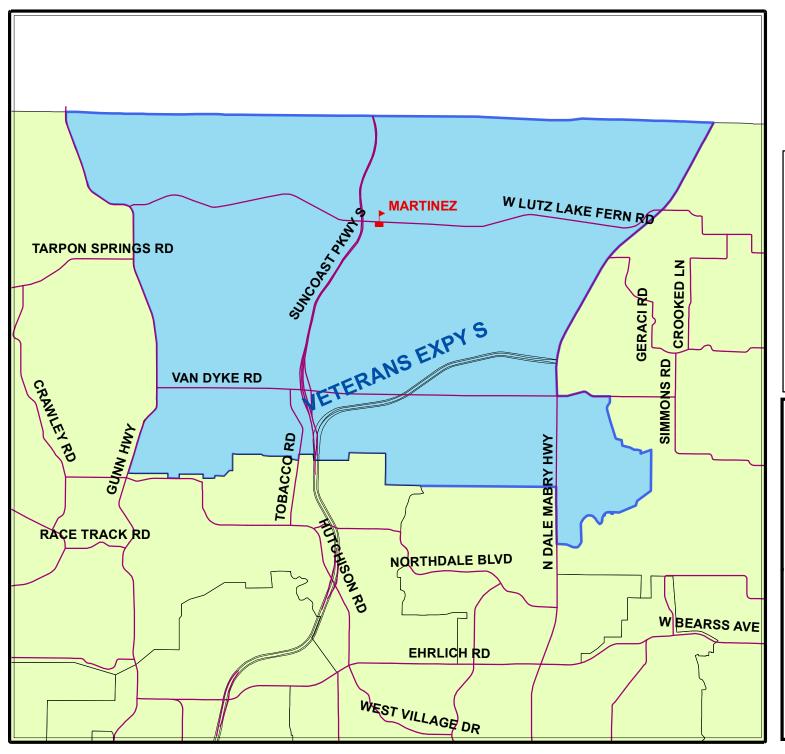

## SCHOOL BOUNDARIES MARTINEZ MIDDLE SCHOOL

HILLSBOROUGH COUNTY PUBLIC SCHOOLS

EFFECTIVE: April 1st, 2009

All school attendance boundaries are subject to change by School Board action. Maps and descriptions are provided for convenience only. No guaranties, expressed or implied, are provided for the data herein or its use. HCPS is not bound by user interpretation.

AUTHOR: GIS Section / Information Services / HCPS DATE: As of June 30, 2009 PROJECT: School Boundaries

File located in F:\GIS\_Projects\SchoolBoundaries\

For more information about our organization visit website: www.sdhc.k12.fl.us