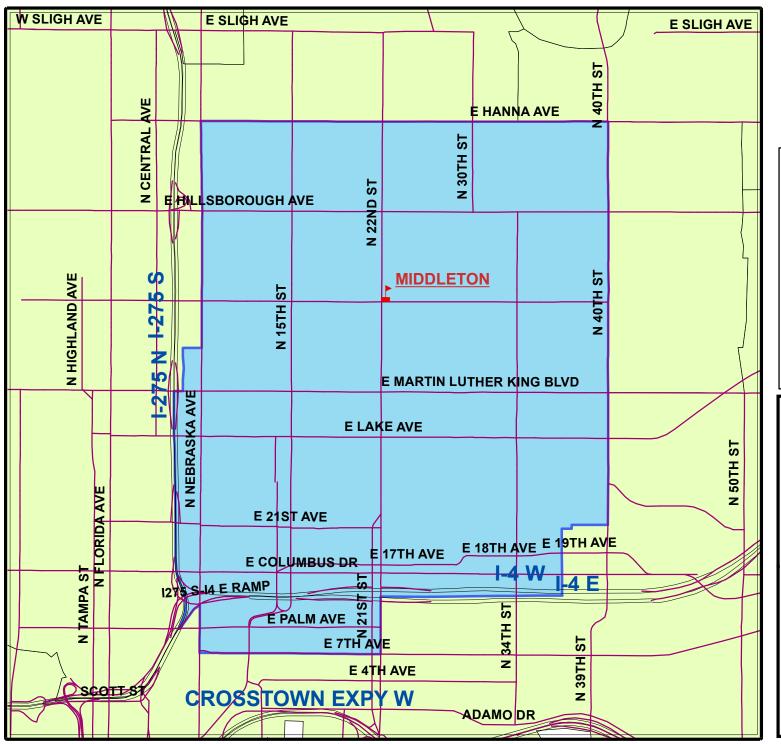

## SCHOOL BOUNDARIES MIDDLETON HIGH SCHOOL

## HILLSBOROUGH COUNTY PUBLIC SCHOOLS

EFFECTIVE: April 1st, 2009

AUTHOR: GIS Section / Information Services / HCPS DATE: As of June 30, 2009 PROJECT: School Boundaries

File located in F:\GIS\_Projects\SchoolBoundaries\

For more information about our organization visit website: www.sdhc.k12.fl.us