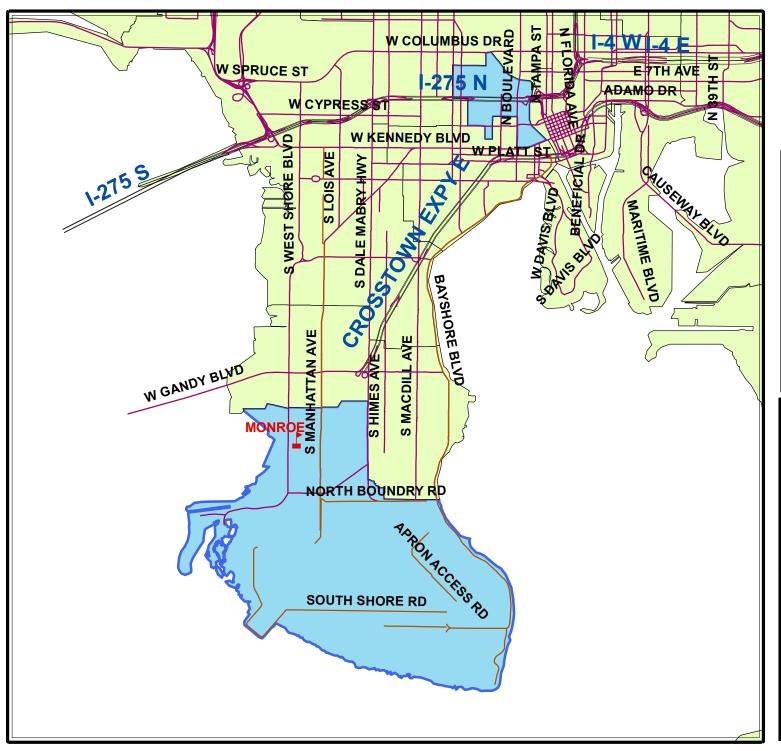

## SCHOOL BOUNDARIES MONROE MIDDLE SCHOOL

AUTHOR: GIS Section / Information Services / HCPS DATE: As of June 30, 2009 PROJECT: School Boundaries

File located in F:\GIS\_Projects\SchoolBoundaries\

For more information about our organization visit website: www.sdhc.k12.fl.us