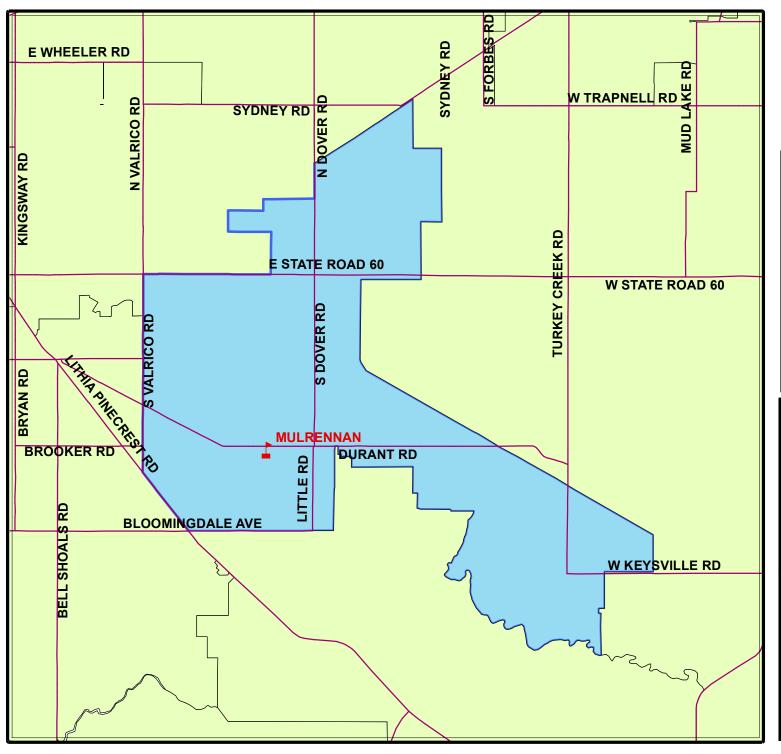

## SCHOOL BOUNDARIES MULRENNAN MIDDLE SCHOOL

HILLSBOROUGH COUNTY PUBLIC SCHOOLS

EFFECTIVE: April 1st, 2009