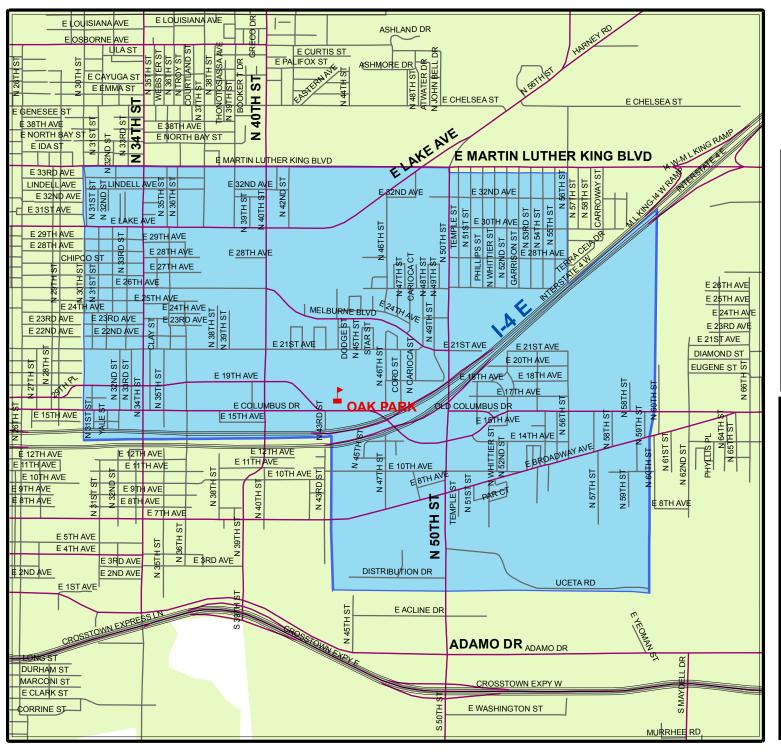

## SCHOOL BOUNDARIES OAK PARK ELEMENTARY SCHOOL

HILLSBOROUGH COUNTY PUBLIC SCHOOLS

EFFECTIVE: April 1st, 2009

All school attendance boundaries are subject to change by School Board action. Maps and descriptions are provided for convenience only. No guaranties, expressed or implied, are provided for the data herein or its use. HCPS is not bound by user interpretation.