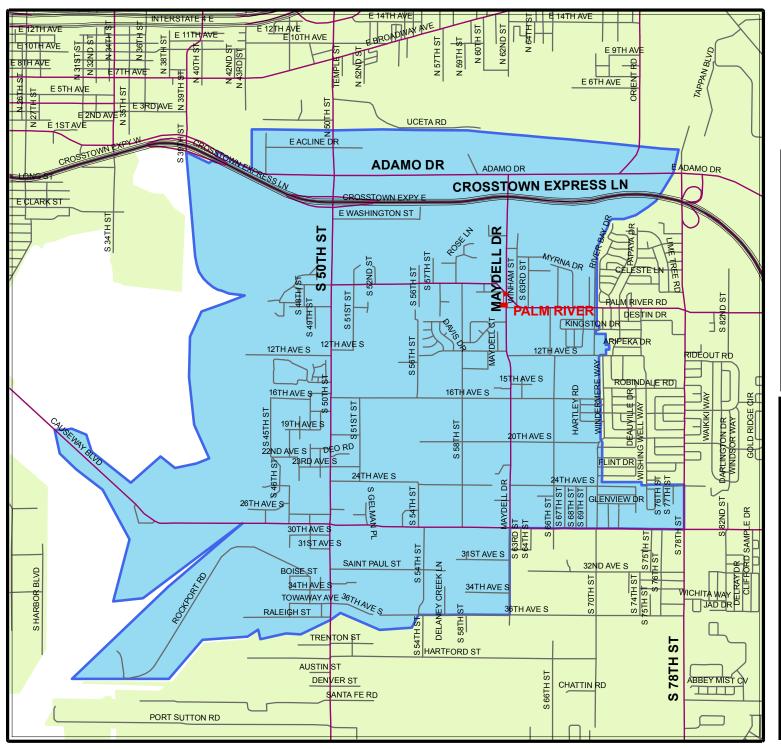

## SCHOOL BOUNDARIES PALM RIVER ELEMENTARY SCHOOL

HILLSBOROUGH COUNTY PUBLIC SCHOOLS

EFFECTIVE: April 1st, 2009