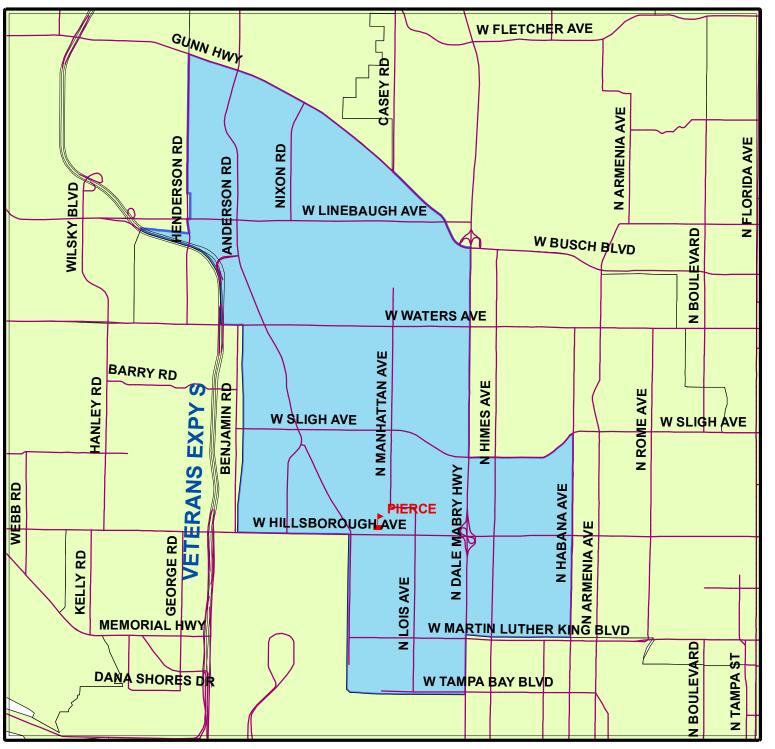

## SCHOOL BOUNDARIES PIERCE MIDDLE SCHOOL

## HILLSBOROUGH COUNTY PUBLIC SCHOOLS

EFFECTIVE: April 1st, 2009

## GLOBAL INDICATOR









REPRODUCTION: This sheet may not be reproduced in part or full for sale to anyone without specific approval of The Hillsborough County Public Schools.

DISCLAIMER: Hillsborough County Public Schools (HCPS) makes every effort to produce and publish the most current and accurate information possible while complying with U.S. map accuracy standards.

All school attendance boundaries are subject to change by School Board action. Maps and descriptions are provided for convenience only. No guaranties, expressed or implied, are provided for the data herein or its use. HCPS is not bound by user interpretation.

AUTHOR: GIS Section / Information Services / HCP