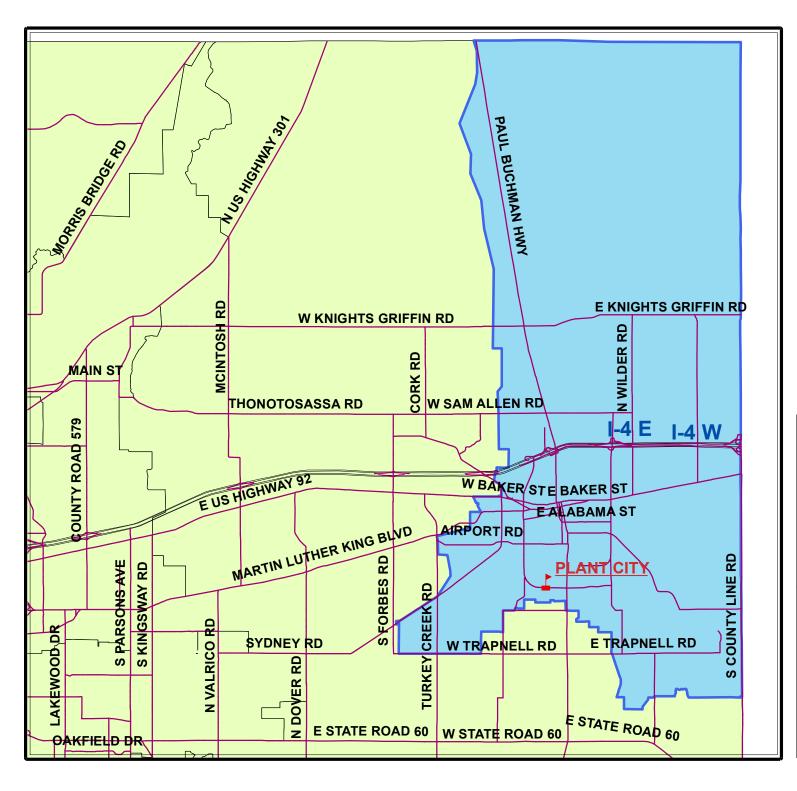

## SCHOOL BOUNDARIES PLANT CITY HIGH SCHOOL

## HILLSBOROUGH COUNTY PUBLIC SCHOOLS

EFFECTIVE: April 1st, 2009

## GLOBAL INDICATOR

accuracy standards.

All school attendance boundaries are subject to change by School Board action. Maps and descriptions are provided for convenience only. No guaranties, expressed or implied, are provided for the data herein or its use. HCPS is not bound by user interpretation.

> AUTHOR: GIS Section / Information Services / HCPS DATE: As of June 30, 2009 PROJECT: School Boundaries

File located in F:\GIS\_Projects\SchoolBoundaries\

For more information about our organization visit website: www.sdhc.k12.fl.us