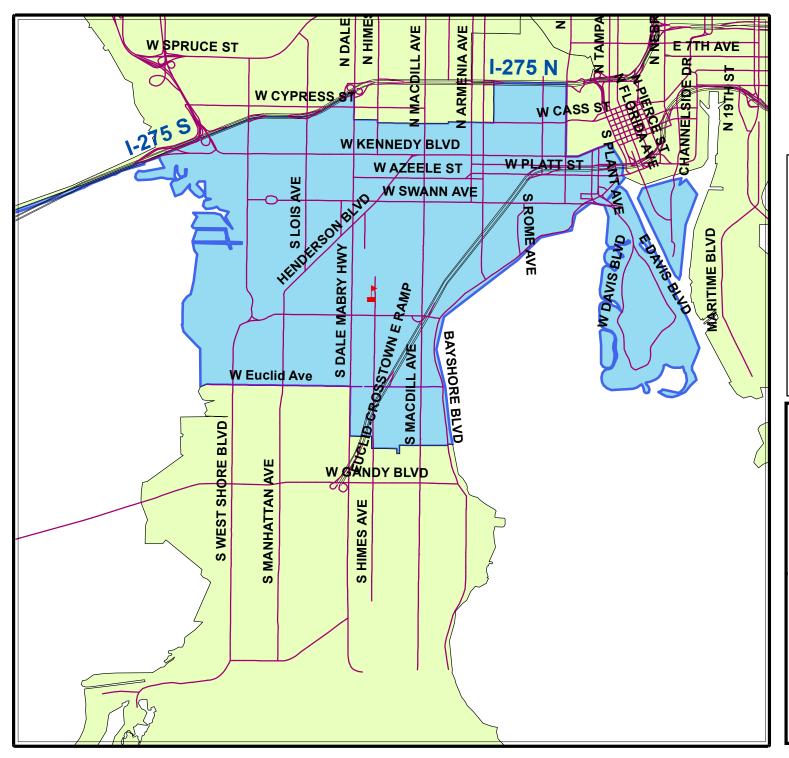

## SCHOOL BOUNDARIES PLANT HIGH SCHOOL

## HILLSBOROUGH COUNTY PUBLIC SCHOOLS

EFFECTIVE: April 1st, 2009

AUTHOR: GIS Section / Information Services / HCPS DATE: As of June 30, 2009 PROJECT: School Boundaries

File located in F:\GIS\_Projects\SchoolBoundaries\

For more information about our organization visit website: www.sdhc.k12.fl.us