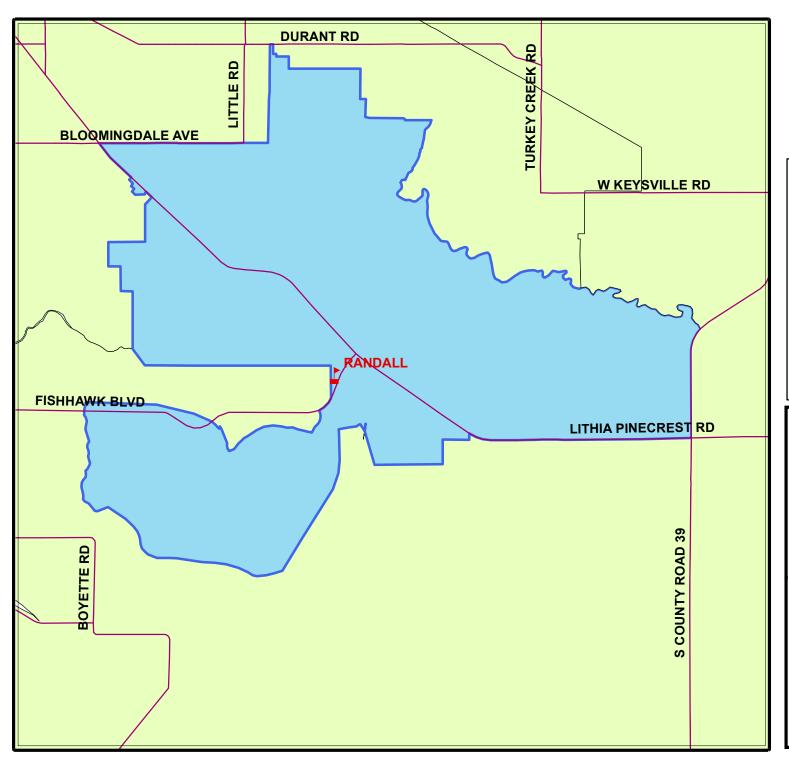

## SCHOOL BOUNDARIES RANDALL MIDDLE SCHOOL

## HILLSBOROUGH COUNTY PUBLIC SCHOOLS

EFFECTIVE: April 1st, 2009

AUTHOR: GIS Section / Information Services / HCPS DATE: As of June 30, 2009 PROJECT: School Boundaries

File located in F:\GIS\_Projects\SchoolBoundaries\

For more information about our organization visit website: www.sdhc.k12.fl.us