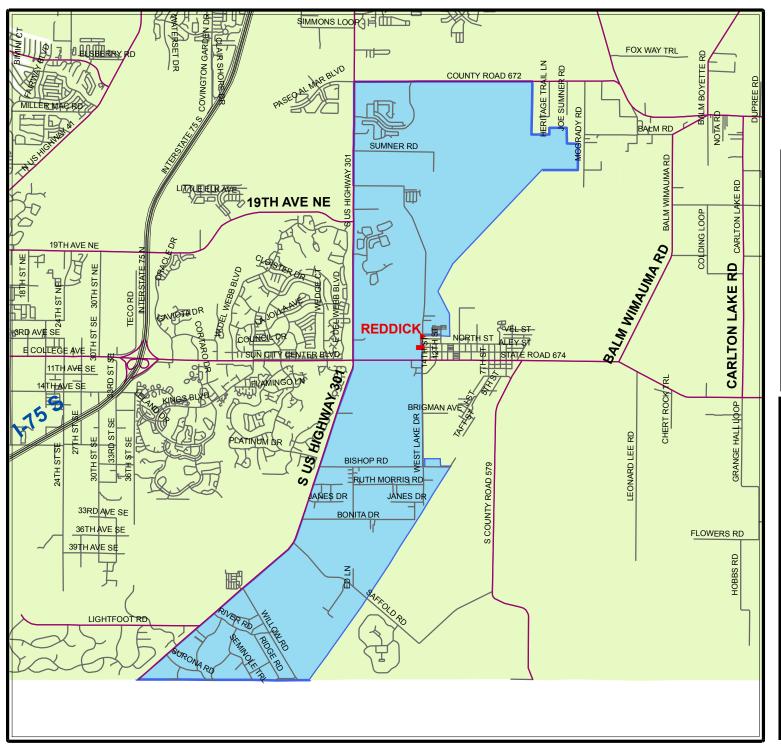

## SCHOOL BOUNDARIES REDDICK ELEMENTARY SCHOOL

HILLSBOROUGH COUNTY PUBLIC SCHOOLS

EFFECTIVE: April 1st, 2009