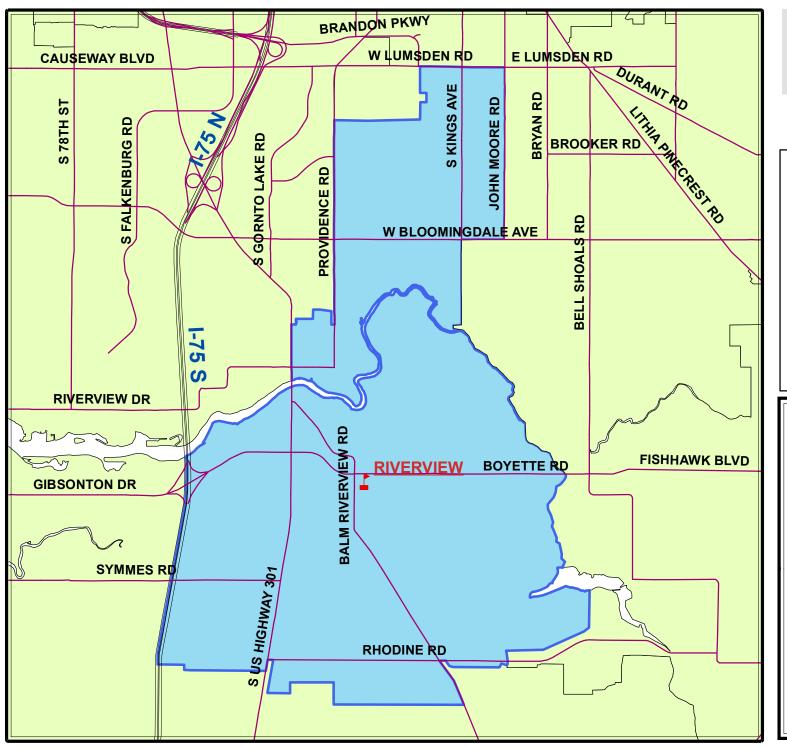

## SCHOOL BOUNDARIES RIVERVIEW HIGH SCHOOL

## HILLSBOROUGH COUNTY PUBLIC SCHOOLS

EFFECTIVE: April 1st, 2009

AUTHOR: GIS Section / Information Services / HCPS DATE: As of June 30, 2009 PROJECT: School Boundaries

File located in F:\GIS\_Projects\SchoolBoundaries\

For more information about our organization visit website: www.sdhc.k12.fl.us