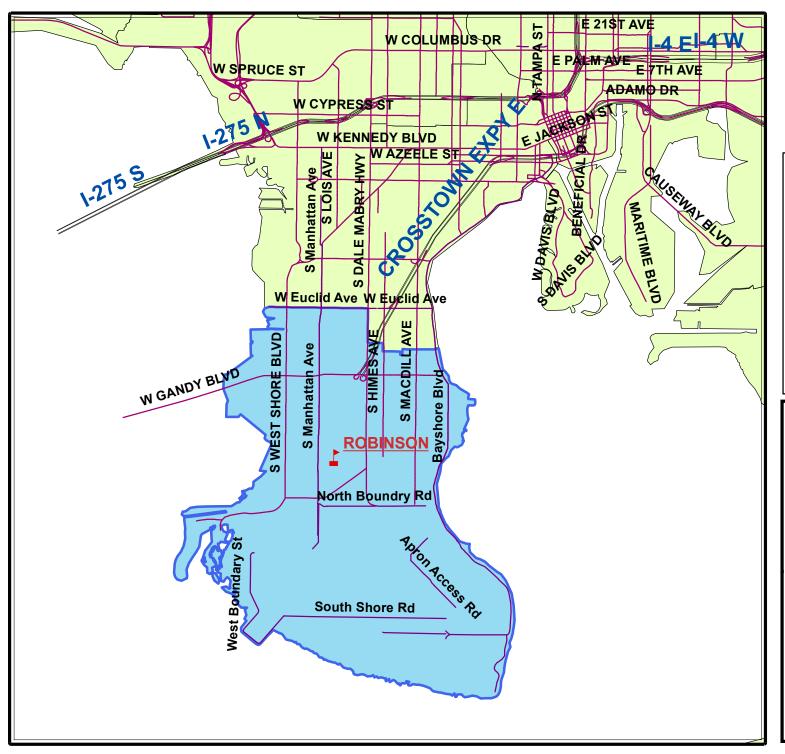

## SCHOOL BOUNDARIES ROBINSON HIGH SCHOOL

## HILLSBOROUGH COUNTY PUBLIC SCHOOLS

EFFECTIVE: April 1st, 2009

AUTHOR: GIS Section / Information Services / HCPS DATE: As of June 30, 2009 PROJECT: School Boundaries

File located in F:\GIS\_Projects\SchoolBoundaries\

For more information about our organization visit website: www.sdhc.k12.fl.us