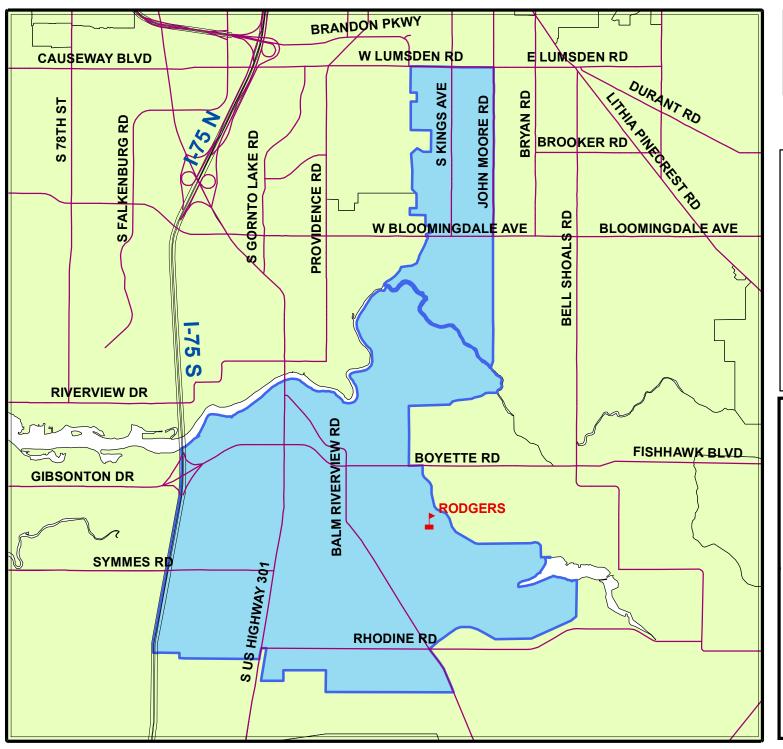

## SCHOOL BOUNDARIES RODGERS MIDDLE SCHOOL

HILLSBOROUGH COUNTY PUBLIC SCHOOLS

EFFECTIVE: April 1st, 2009