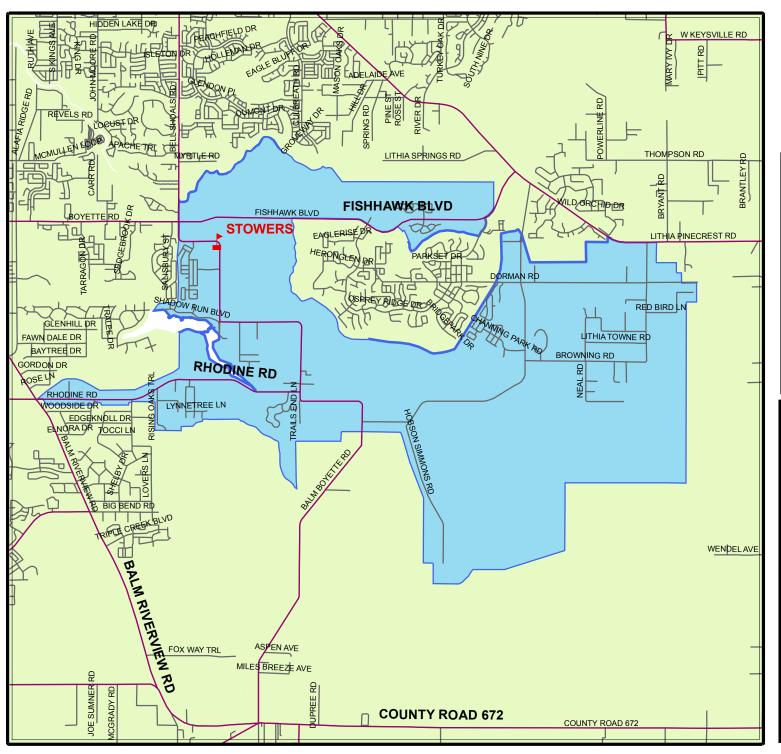

## SCHOOL BOUNDARIES STOWERS ELEMENTARY SCHOOL

## HILLSBOROUGH COUNTY PUBLIC SCHOOLS

EFFECTIVE: April 1st, 2009

AUTHOR: GIS Section / Information Services / HCPS DATE: As of June 30, 2009 PROJECT: School Boundaries

File located in F:\GIS\_Projects\SchoolBoundaries\

For more information about our organization visit website: www.sdhc.k12.fl.us