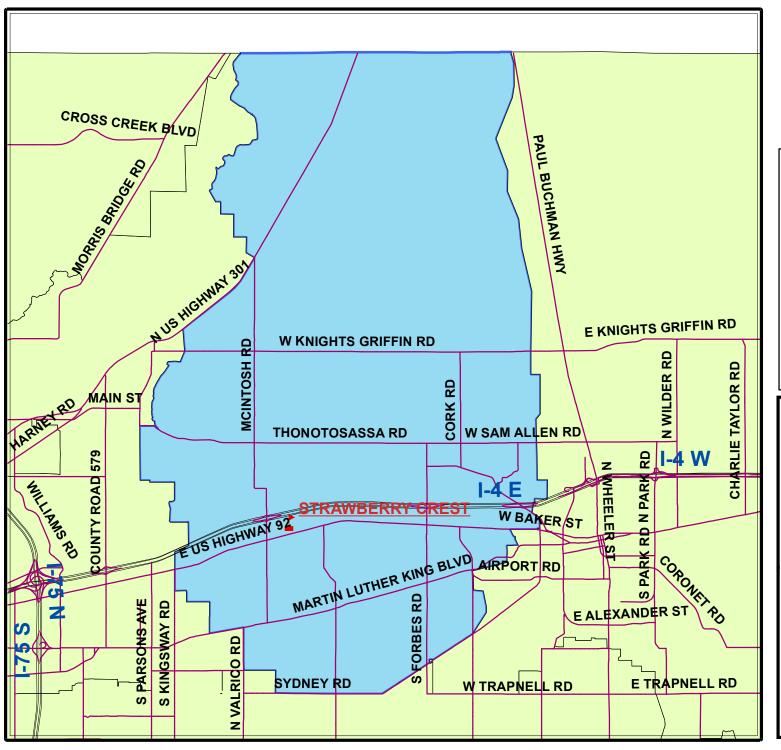

## SCHOOL BOUNDARIES STRAWBERRY CREST HIGH SCHOOL

HILLSBOROUGH COUNTY PUBLIC SCHOOLS

EFFECTIVE: April 1st, 2009

All school attendance boundaries are subject to change by School Board action. Maps and descriptions are provided for convenience only. No guaranties, expressed or implied, are provided for the data herein or its use. HCPS is not bound by user interpretation.