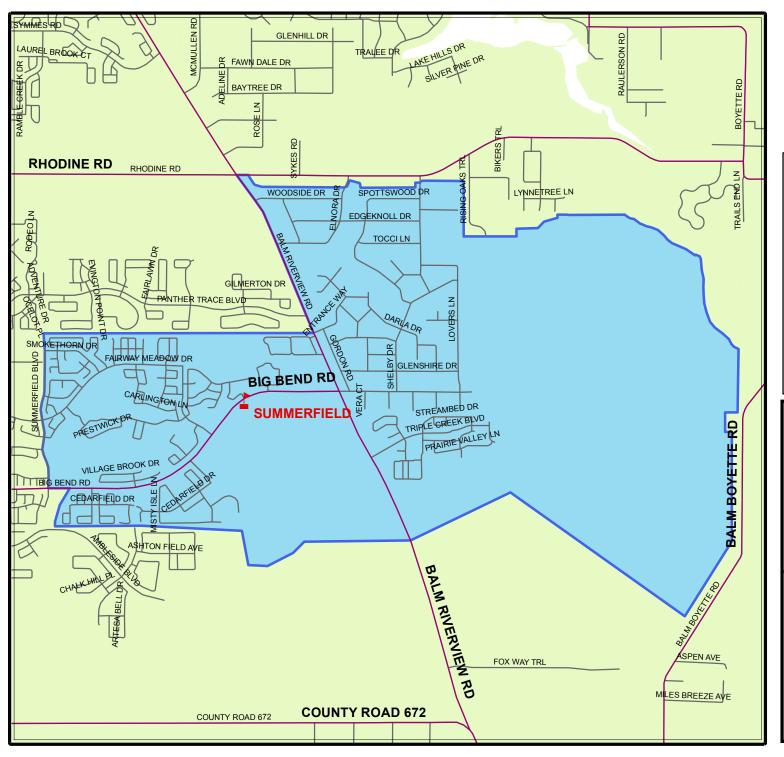

## SCHOOL BOUNDARIES SUMMERFIELD ELEMENTARY SCHOOL

HILLSBOROUGH COUNTY PUBLIC SCHOOLS

EFFECTIVE: April 1st, 2009