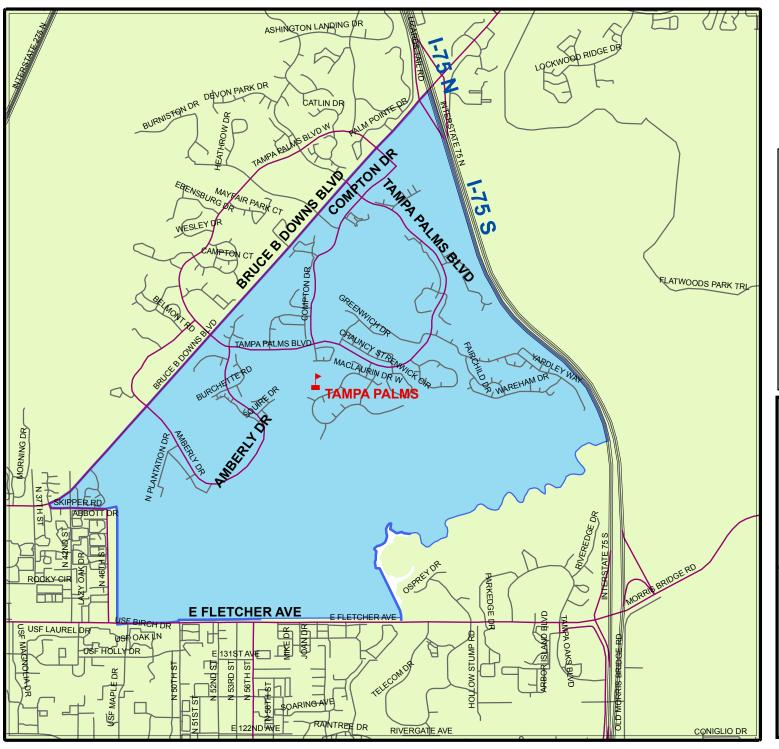

## SCHOOL BOUNDARIES TAMPA PALMS ELEMENTARY SCHOOL

HILLSBOROUGH COUNTY PUBLIC SCHOOLS

EFFECTIVE: April 1st, 2009

All school attendance boundaries are subject to change by School Board action. Maps and descriptions are provided for convenience only. No guaranties, expressed or implied, are provided for the data herein or its use. HCPS is not bound by user interpretation.