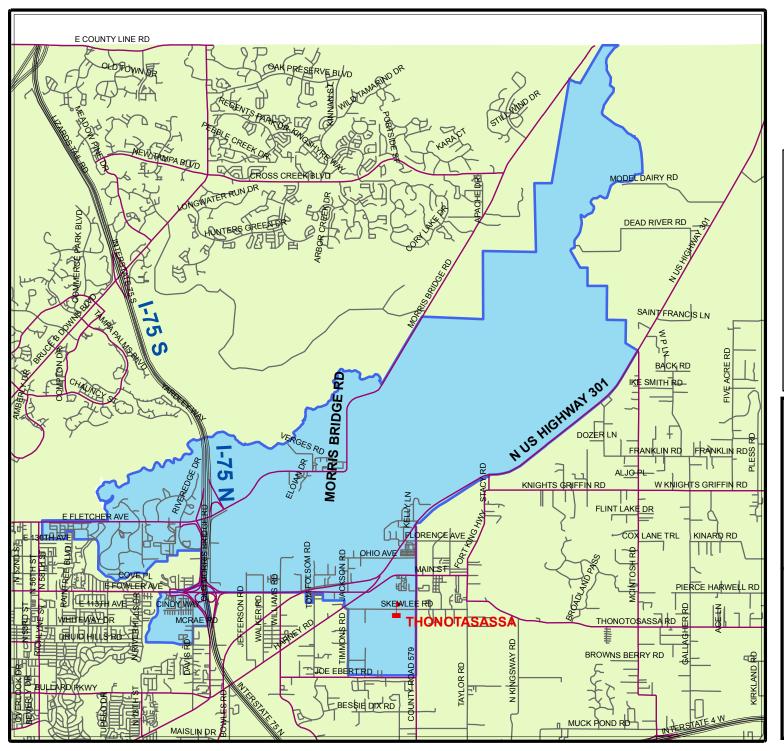

## SCHOOL BOUNDARIES THONOTASASSA ELEMENTARY SCHOOL

HILLSBOROUGH COUNTY PUBLIC SCHOOLS

EFFECTIVE: April 1st, 2009