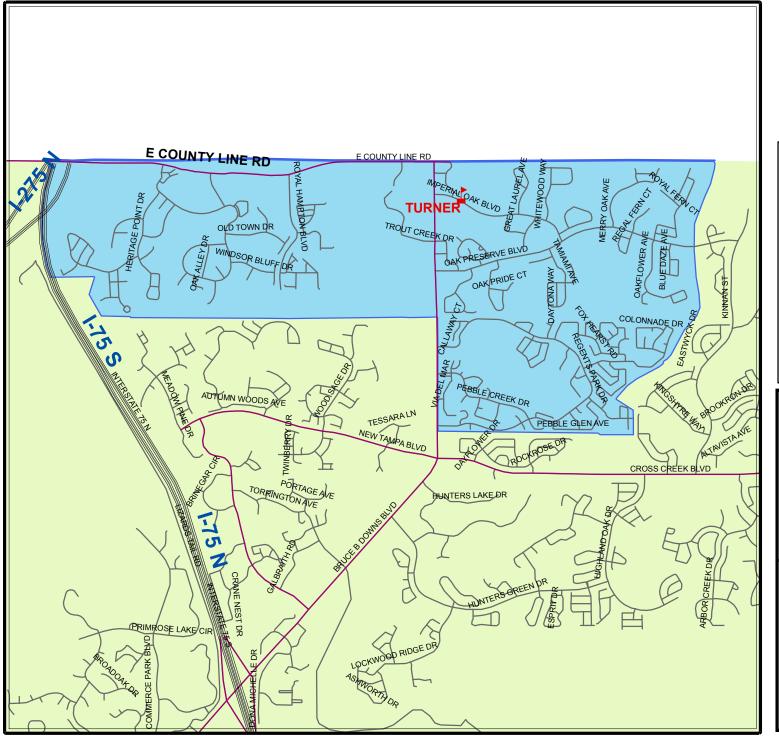

## SCHOOL BOUNDARIES TURNER ELEMENTARY SCHOOL

HILLSBOROUGH COUNTY PUBLIC SCHOOLS

EFFECTIVE: April 1st, 2009