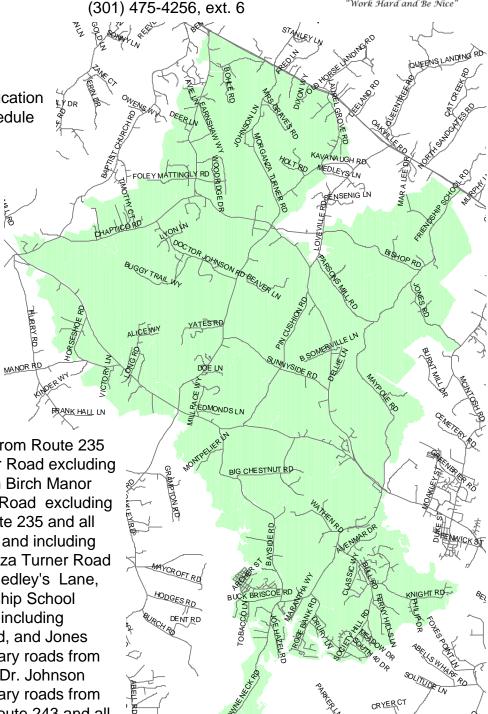

PreK - 5th Grade & Special Education 9:00 a.m. - 3:45 p.m. Daily Schedule

9:00 a.m. - 11:45 a.m. PreK

1:00 p.m. - 3:45 p.m. PreK

1:45 Early Dismissal

Route 5 and all auxiliary roads from Route 235 to and including Harpers Corner Road excluding Old Village Road. Route 5 from Birch Manor Drive to and including Maypole Road excluding Birch Manor. Southbound Route 235 and all auxiliary roads from Route 5 to and including Laurel Grove Road and Morganza Turner Road excluding Busy Corner Road, Medley's Lane, and Kavanaugh Road. Friendship School Road to Parsons Mill Road and including Bishop Road, Parsons Mill Road, and Jones Road. Route 242 and all auxiliary roads from Route 5 to Route 234 including Dr. Johnson Road. Route 234 and all auxiliary roads from Route 238 to Route 5. All of Route 243 and all auxiliary roads.