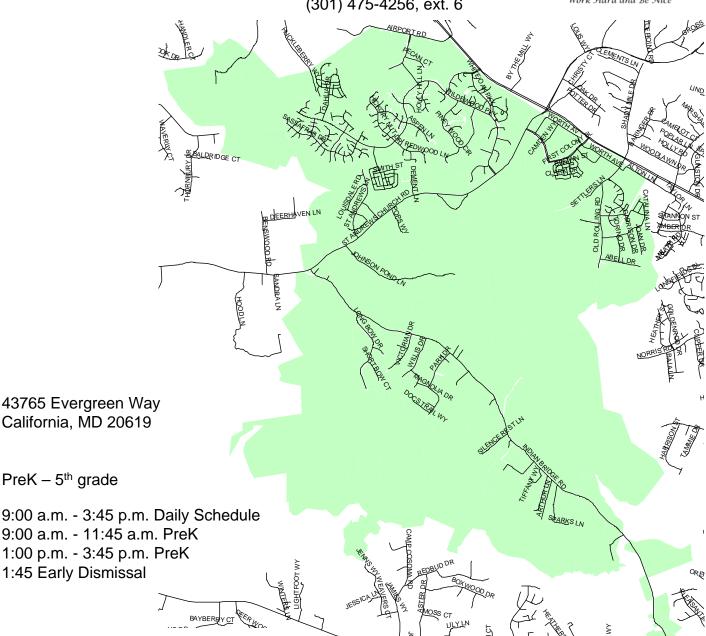

## Evergreen **Elementary School**

St. Mary's County Public Schools

Department of Capital Planning 27190 Point Lookout Road Loveville, MD 20656 Work Hard and Be Nie (301) 475-4256, ext. 6

Southbound Route 235 from but not including Airport Road to and including Old Rolling Road and all auxiliary roads. Route 4 including all auxiliary roads to and including Indian Bridge Road and all auxiliary roads. FDR Boulevard from St. Andrew's Church Road to First Colony Boulevard. First Colony Boulevard and all auxiliary roads from FDR Boulevard to Route 235.

PreK - 5th grade

The information provided is only a guide to SMCPS school district boundaries and facilities. SMCPS has made substantial efforts to ensure the accuracy of the information. However, school boundary and facility information are subject to change. School boundaries may be unreliable for residents in new subdivisions or residents near a school district boundary. The user of this information understands the statements above and is taking full liability for any use of the data. For verification of any school boundary, please call the Department of Capital Planning at 301-475-4256, extension 6.