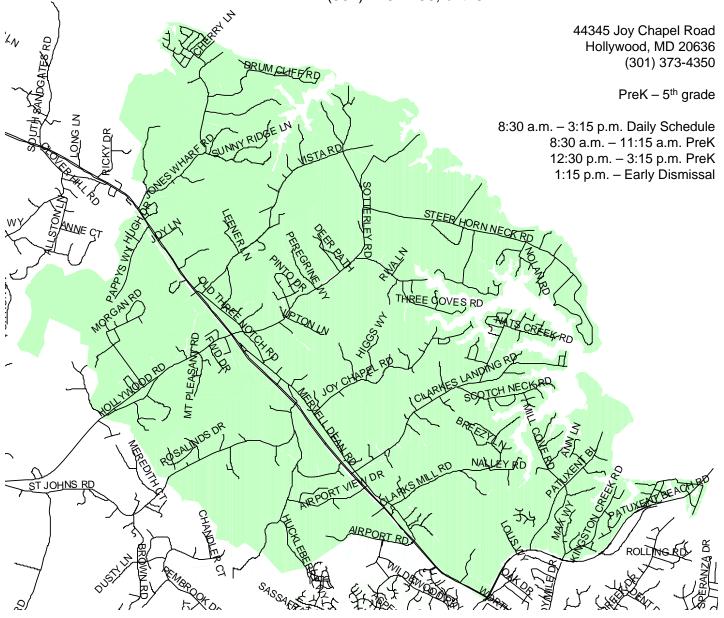

## Hollywood **Elementary School**

St. Mary's County Public Schools

Department of Capital Planning 27190 Point Lookout Road Loveville, MD 20656 (301) 475-4256, ext. 6

The information provided is only a guide to SMCPS school district boundaries and facilities. SMCPS has made substantial efforts to ensure the accuracy of the information. However, school boundary and facility information are subject to change. School boundaries may be unreliable for residents in new subdivisions or residents near a school district boundary. The user of this information understands the statements above and is taking full liability for any use of the data. For verification of any school boundary, please call the Department of Capital Planning at 301-475-4256, extension 6.

Northbound Route 235 and all auxiliary roads from Route 4 to and including Jones Wharf Road. Southbound Rt. 235 from the intersection of Jones Wharf Road with Rt. 235 to and including Airport Road. St. John's Road and all auxiliary roads from Route 235 to and including Abell's Run Drive. Westbound Lane of Route 4 and all auxiliary roads from the Governor Thomas Johnson Bridge to Route 235.