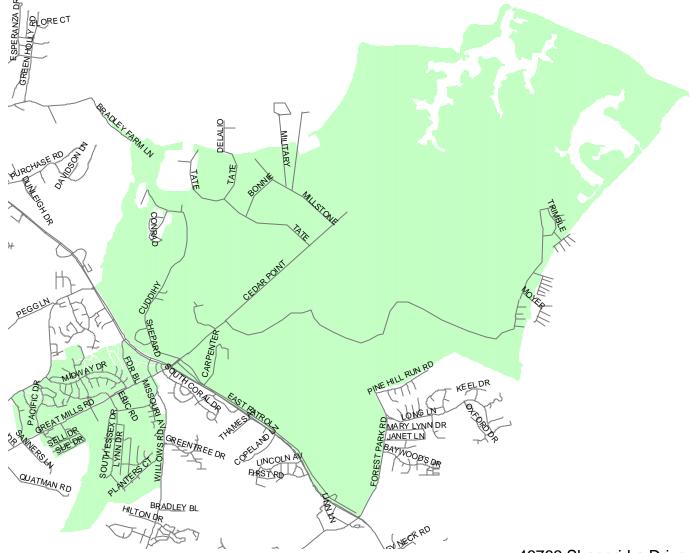

Route 235 from the intersection of Route 246 to and including FDR Boulevard and all roads from Forest Run Drive to Route 235, excluding Sanners Lane. All students living on board Naval Air Station Patuxent River, excluding students living in Lovell Court and Lovell Cove.

The information provided is only a guide to SMCPS school district boundaries and facilities. SMCPS has made substantial efforts to ensure the accuracy of the information. However, school boundary and facility information are subject to change. School boundaries may be unreliable for residents in new subdivisions or residents near a school district boundary. The user of this information understands the statements above and is taking full liability for any use of the data. For verification of any school boundary, please call the Department of Capital Planning at 301-475-4256, extension 6.