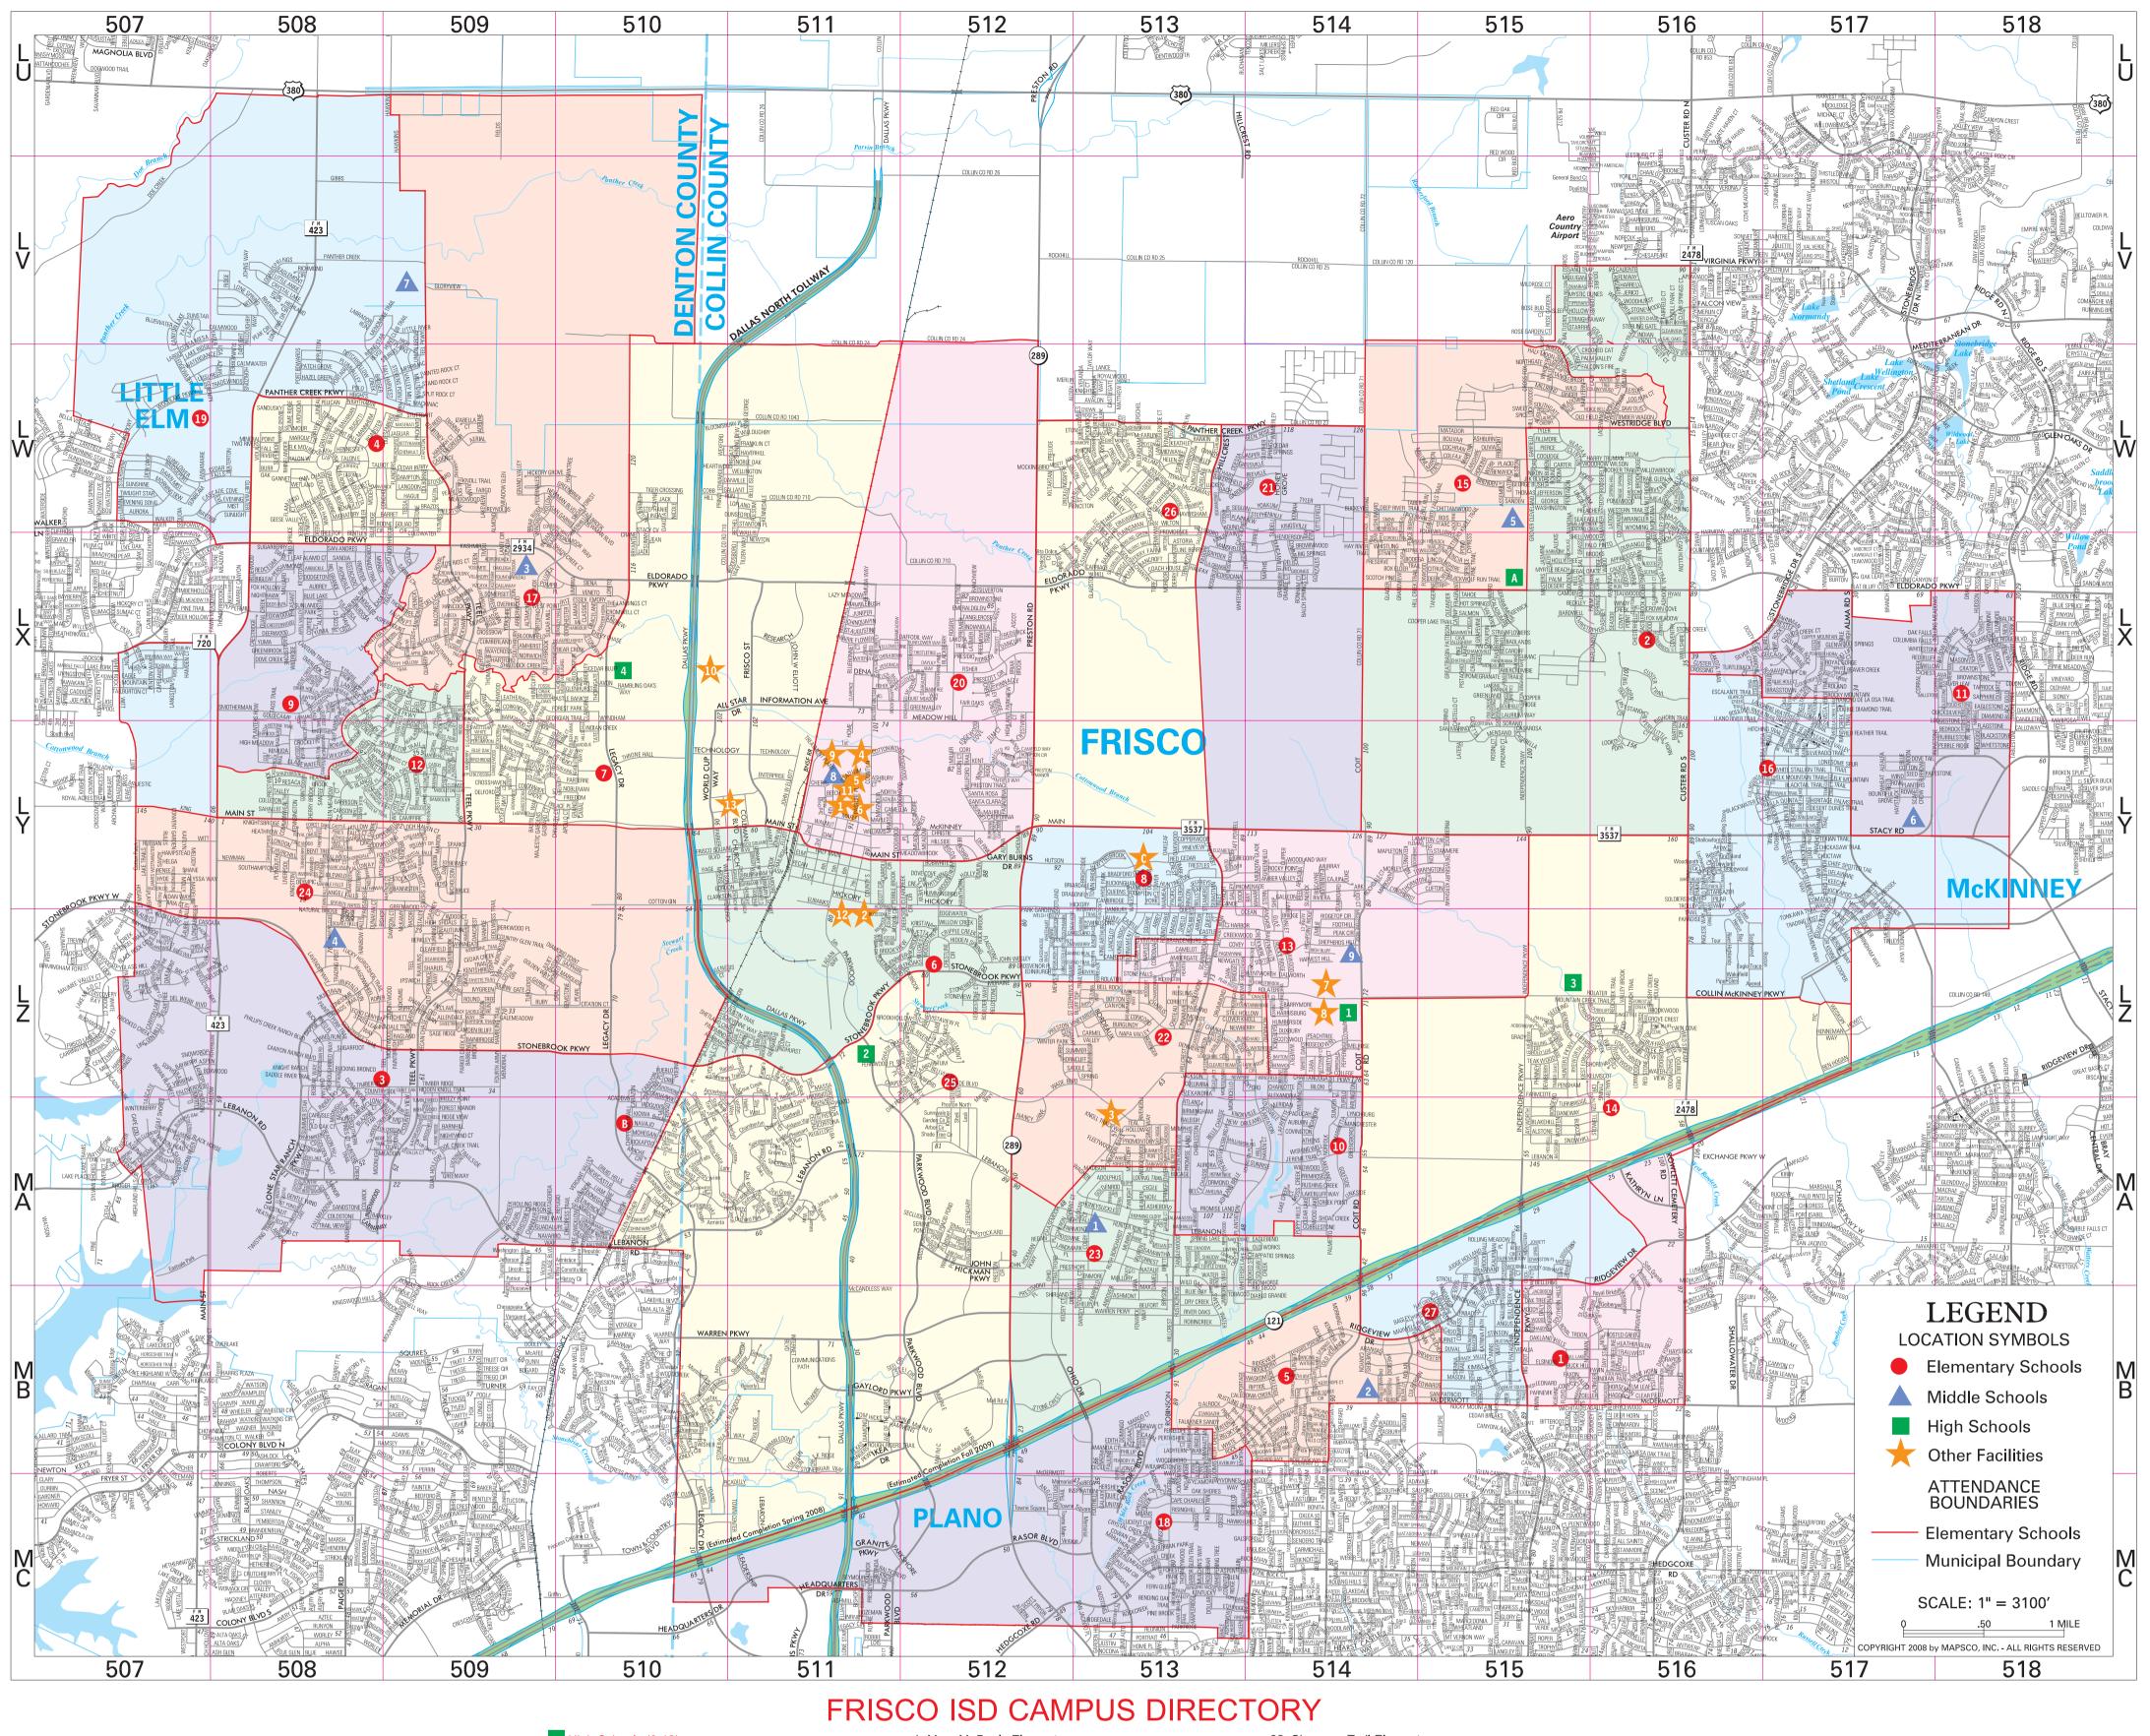

# FRISCO ISD SCHOOL BOUNDARIES 2008-2009

## High Schools (9-12) 1. Centennial High School 6901 Coit Road, Frisco, Texas 75035 Randy Spain, Principal ......469-633-5600

2. Frisco High School

6401 Parkwood Blvd., Frisco, Texas 75034
Sylvia Palacios, Principal ... 469-633-5500
3. Liberty High School
15250 Rolater Road, Frisco 75035

Mike Waldrip, Principal.....469-633-5800
4. Justin Wakeland High School 10700 Legacy Dr., Frisco, Texas 75034 Mike Farish, Principal......469-633-5700

### Middle Schools (6-8) 1. Adelle R. Clark Middle School 4600 Colby Drive, Frisco, Texas 75035 Local Partin, Principal 469-633-4600

Joel Partin, Principal ....469-633-4600

2. Pat and Catherine Fowler Middle School
3801 McDermott Road, Plano, Texas 75025
Donnie Wiseman, Principal......469-633-5050

3. Bennett and Alma Griffin Middle School
3703 El Dorado Parkway, Frisco, Texas 75034
Elizabeth Holcomb, Principal.469-633-4900

Pioneer Heritage Middle School

 1649 High Shoals Drive, Frisco, Texas 75034
 Todd Fouche, Principal......469-633-4700

 Sam and Ann Roach Middle School

 12499 Independence Parkway, Frisco, Texas 75035

Terri Gladden, Principal ......469-633-5000
6. Richard L. Scoggins Middle School
7070Stacy Road, McKinney, Texas 75070
Barbara Warner, Principal ....469-633-5150
7. Sue Wilson Stafford Middle School
2288 Little River Road, Frisco, Texas 75034

 Benton A. Staley Middle School 6927 Stadium Lane, Frisco, Texas 75034 Dennis McDonald, Principal 469-633-4500
 Cal and Walt Wester Middle School 12293 Shepherds Hill Lane, Frisco, Texas 75035 Angela Romney, Principal ....469-633-4800

Robin Scott, Principal ......469-633-5100

#### Elementary Schools (K-5)

 Naoma & M. Allen Anderson Elementary 2800 Oakland Hills Drive, Plano, Texas 75025 Teresa Wilkinson, Principal 469-633-2300
 Lucille Rogers Ashley Elementary 15601 Christopher Lane, Frisco, Texas 75035

Kathy Kazanski, Principal ..469-633-3700
3. Calvin Bledsoe Elementary
1900 Timber Ridge Drive, Frisco, Texas 75034
Beverly Woodson, Principal 469-633-3600

#### 4. Mary M. Boals Elementary 2035 Jaguar Drive, Frisco, Texas 75034 *Anna Koenig, Principal* ......469-633-3300 5. Ruth Borchardt Elementary

Reba Cobb Carroll Elementary
 4380 Throne Hall Drive, Frisco, Texas 75034
 Melissa Ellis, Principal.......469-633-3725

 J.W. and Ruth Christie Elementary

10300 Huntington Road, Frisco, Texas 75035
Manuel Gonzales, Principal...469-633-2400
9. Weldon F. Corbell Elementary
11095 Monarch Drive, Frisco, Texas 75034
David Wehmeyer, Principal...469-633-3550
10. Claude Curtsinger Elementary
12450 Jereme Trail, Frisco, Texas 75035

11. Edris Childres Elliott Elementary
3721 Hudson Crossing, McKinney, Texas 75050
Susan Murphy, Principal .......469-633-3750
12. Wilma Fisher Elementary
2500 Old Orchard Drive, Frisco, Texas 75034

J'Lynn Anderson, Principal...469-633-2100

Nancy Lawson, Principal ........469-633-2600

13. Bessie Gunstream Elementary
7600 Rockyridge, Frisco, Texas 75035

David Smolka, Principal.......469-633-3100

14. Bert and Eloise Isbell Elementary
6000 Maltby Drive, Frisco, Texas 75035
Ginger Lemons, Principal ......469-633-3400
15. Charlie and Charlotte Mooneyham Elementary
2301 Eden Drive, McKinney, Texas 75070

16. Dr. J. M. Ogle Elementary
4200 Big Fork Trail, McKinney, Texas 75070
Laurie Tinsley, Principal .......469-633-3525
17. Dr. Erwin G. and Elisabeth Pink Elementary
3650 Overhill Drive, Frisco, Texas 75034

Michele Lott, Principal....469-633-3650

3650 Overhill Drive, Frisco, Texas 75034

Bethany Rowan, Principal ....... 469-633-3500

18. Jessie Marie Riddle Elementary

8201 Robinson Road, Plano, Texas 75024

Rachel Taylor, Principal ...........469-633-3200
19. Robertson Elementary
2501 Woodlake Drive, Little Elm, Texas 75068
James Iorio, Principal....469-633-3675
20. I.S. Rogers Elementary

10500 Rogers Road, Frisco, Texas 75034
Susie Nesmith, Principal.......469-633-2000
21. Isabel Pierce Sem Elementary
12721 Honey Grove Drive, Frisco, Texas 75035
Dianna High, Principal ..........469-633-3575

22. Shawnee Trail Elementary
10701 Preston Vineyard Drive, Frisco, Texas 75035
Sherri Wakeland, Principal ....469-633-2500
23. Noel A. Smith Elementary

9800 Sean Drive, Frisco, Texas 75035

Matt Kimball, Principal.......469-633-2200

24. Izetta Sparks Elementary

8200 Otis Drive, Frisco, Texas 75034

Marilee McMichael, Principal 469-633-3000
25. Otis Spears Elementary
8500 Wade Blvd., Frisco, Texas 75034
Martha Moroch, Principal ......469-633-2900

### Administration • Special Services • Athletic Facilities

 Maple Street Complex - Student Opportunity Center 6928 Maple Street, Frisco, Texas 75034 Sue Kirk, Principal 469-633-6700
 Z.T. Acker Special Programs (KEYS) Center & Offices 7159 Hickory Street, Frisco, Texas 75034

Jim Kazanski, Principal 469-633-6800
3. Career and Technical Education Center 9889Wade Blvd., Frisco, Texas 75035
Wes Cunningham, Principal 469-633-6780
4. FISD Natatorium

FISD Memorial Stadium

 6927 Stadium Drive, Frisco, 75034

 FISD Administration Building & Annex

 6942 & 6948 Maple Street, Frisco, 75034, 469-633-6000

7411 First Street, Frisco, 75034, 469-633-6160

FISD Service Center I
 12050 Rolater Road, Frisco, 75035, 469-633-6500
 Sam Carter Service Center II
 12025 Rolater Road, Frisco, 75035, 469-633-6500

9. FISD Transportation
 6900 Stadium Lane, Frisco, 75034, 469-633-6140
 10. FISD Transportation West
 10701 Dallas Pkwy., Frisco, 75034, 469-633-6150

11. FISD Athletic Offices
6950 Stadium Lane, Frisco, 75034, 469-633-6120
12. FISD Child Development Center
7075 Hickory Street, Frisco, 75034, 469-633-6970

13. Pizza Hut Park/Dr. Pink Field
6000 W. Main, Frisco, 75034

Opening in 2009

A Heritage High School (Grades 9-10)

14040 El Dorado Pkwy., Frisco, Texas 75035

Mark Mimms, Principal

B William and Abbie Allen Elementary

5800 Legacy Dr., Frisco, Texas 75034

FISD Early Childhood School

Located north of Christie Elementary

Serving PPCD and PreK students