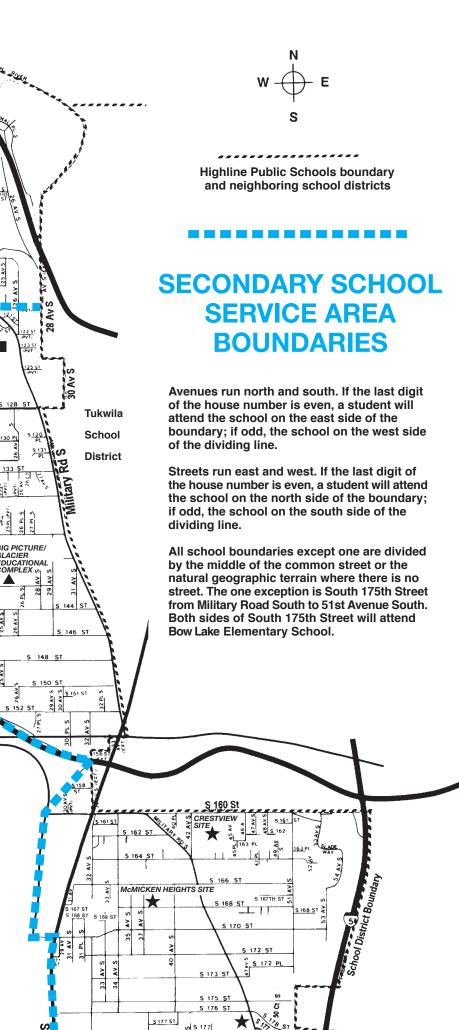

# HIGHLINE **PUBLIC** SCHOOLS **SERVICE AREA MAP** 2010-2011

A HIGH

**SCHOOLS** 

@ OLYMPIC SITE

206.716.0006

**BIG PICTURE** 

COMPLEX

206.444.7726

#### <u>>0 5;</u> 5 101 ST =≷<sup>(0</sup> S 102 ST (0) 0) 2 ST PARK/ GLENDALE <u>S 103 S</u> S 106 PL 75 107 ST 5 108 1 N 108 ST MOUN VIEV 15TH PL S & 110 ST COUNTRY CLUB LN Garian CASCADE SOUTHERN HEIGHTS SW 114 ST REVERI Y PAI 15 ST SW 115 ST \$ 115 ST SW 116 ST \$ 116 ST 116 P S 117 ST SW 117 ST AV S SALMON CREEK <u>\$₩ 1185</u> 119 51 SW 120151 SW SEOLA I W 122 ST (1 <u>S</u>] SW 125 ST SW 126 ST S 126 S 5W 127 ST SW 129 ST S 129 ST Des Moines, WA 98198 HAZE \$ 130 PL 0 VALLEY 131 AV S S 131 PL SW 132 ST MARINE TECHNOLOGY CED **@ GLACIER EDUCATIONAL** BURIEN HEIGHTS SITE PUGET SOUND SW 135 ST 2450 South 142nd Street SYSLIZE PL S 137 ST S 137 s 138 ST SW 137 5 SW 138 S 140 ST S 140 S S 142 ST SW 142 \$1 S 142 PL S 142 S SW 143 ST SW 144 S **ARTS & ACADEMICS ACADEMY** 145 SI 146 1 5 147 pL S 147 ST 5 148 ST S 148 ST J **HEALTH SCIENCES & HUMAN** SERVICES HIGH SCHOOL N N ₹ 5 150 ST (SW 150 51 W151 ST SW 151 **TECHNOLOGY, ENGINEERING &** SW 152 ST 2 SW 152 5 COMMUNICATIONS SCHOOL SW 153 ST T PAC SW 154 ST GHLINE SW 155 ST ₩ 156 S LAKEVIEW SITE McMICKEN HEIGHTS/ SUNNYDALE 5W 157 225 South 152nd Street FRA À 22450 - 19th Avenue South Des Moines, WA 98198 SW 165 ST PUGET SOUND SKILLS CENTER 5₩ 69.51 5W 169 ST 170 ST

SW S

SW ROXBURY STREET 

28/3 SW

100

S 100 ST

HILLTO

26 AV

S 133 ST