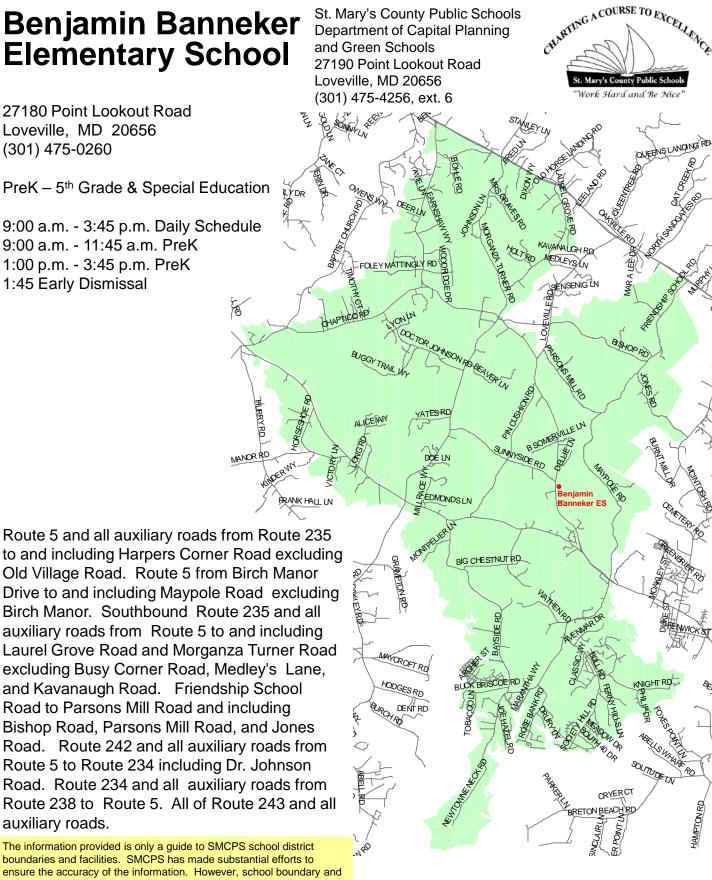

2011 - 2012 School Boundary

Old Village Road. Route 5 from Birch Manor Drive to and including Maypole Road excluding excluding Busy Corner Road, Medley's Lane, Road to Parsons Mill Road and including Route 238 to Route 5. All of Route 243 and all

facility information are subject to change. School boundaries may be unreliable for residents in new subdivisions or residents near a school district boundary. The user of this information understands the statements above and is taking full liability for any use of the data. For verification of any school boundary, please call the Department of Capital Planning and Green Schools at 301-475-4256, extension 6.