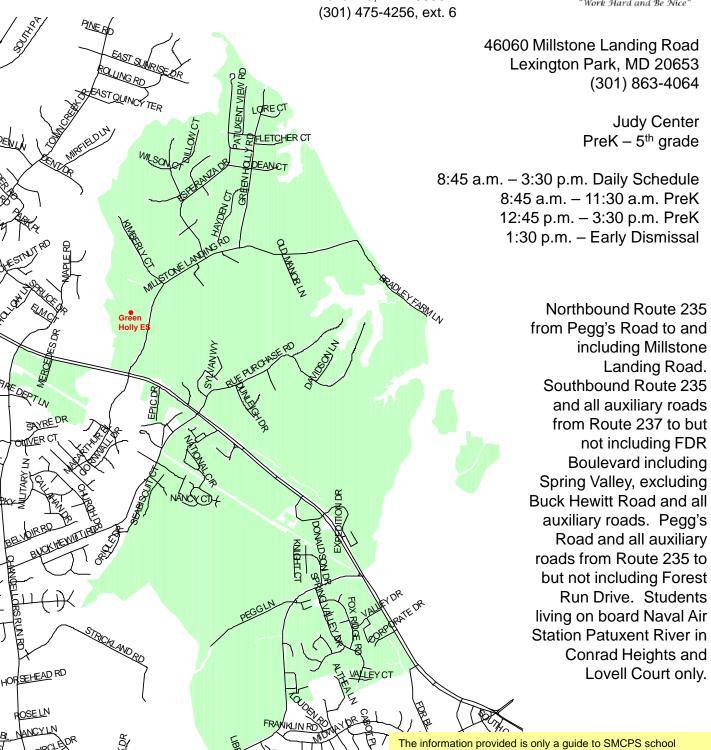

## **Green Holly Elementary School**

St. Mary's County Public Schools Department of Capital Planning and Green Schools 27190 Point Lookout Road Loveville, MD 20656 (301) 475-4256, ext. 6

2011 – 2012 School Boundary

district boundaries and facilities. SMCPS has made substantial efforts to ensure the accuracy of the information. However, school boundary and facility information are subject to change. School boundaries may be unreliable for residents in new subdivisions or residents near a school district boundary. The user of this information understands the statements above and is taking full liability for any use of the data. For verification of any school boundary, please call the Department of Capital Planning and Green Schools at 301-475-4256, extension 6.