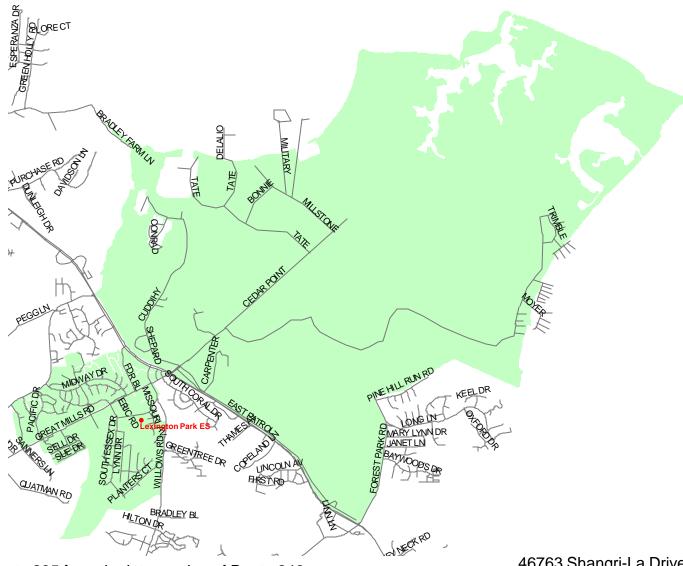

## Lexington Park Elementary School

St. Mary's County Public Schools Department of Capital Planning and Green Schools 27190 Point Lookout Road Loveville, MD 20656 (301) 475-4256, ext. 6

Route 235 from the intersection of Route 246 to and including FDR Boulevard and all roads from Forest Run Drive to Route 235, excluding Sanners Lane. All students living on board Naval Air Station Patuxent River, excluding students living in Conrad Heights and Lovell Court.

46763 Shangri-La Drive Lexington Park, MD 20653 (301) 863-4085

PreK - 5th grade

8:35 a.m. - 3:20 p.m. Daily Schedule 8:50 a.m. - 11:20 a.m. Pre K 12:35 p.m. - 3:20 p.m. PreK 1:20 p.m. - Early Dismissal

2011 - 2012 School Boundary