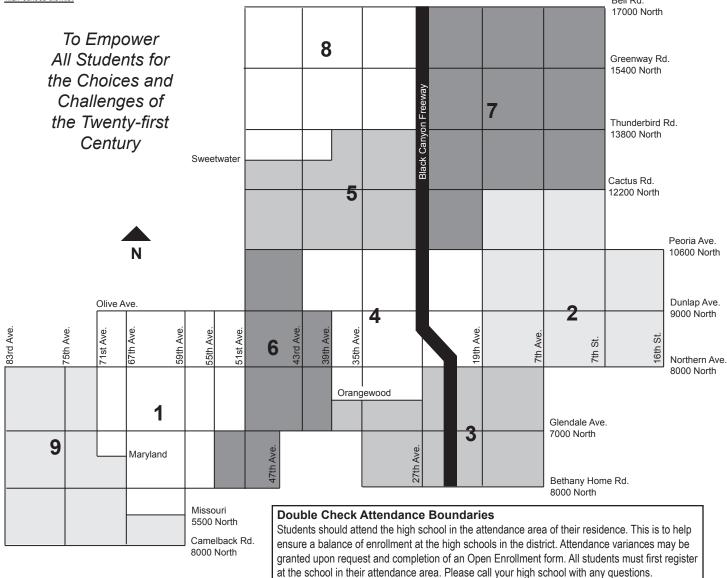

## GUHSD ATTENDANCE AREA MAP

## GLENDALE UNION HIGH SCHOOL DISTRICT - SCHOOL LOCATIONS

- 1. Glendale High School 6216 W Glendale Ave. Glendale, AZ 85301 623.435.6200 glendale.guhsdaz.org
- 2. Sunnyslope High School 35 W Dunlap Ave. Phoenix, AZ 85021 623.915.8760 sunnyslope.guhsdaz.org
- 2217 W Glendale Ave. Phoenix, AZ 85021 623.915.8400 washington.guhsdaz.org

- 4. Cortez High School 8828 N 31st Ave. Phoenix, AZ 85051 623.915.8200 cortez.guhsdaz.org
- 5. Moon Valley High School 3625 W. Cactus Rd. Phoenix, AZ 85029 623.915.8000 moonvalley.guhsdaz.org
- 3. Washington High School 6. Apollo High School 8045 N 47th Ave. Glendale, AZ 85302 623.435.6300 apollo.guhsdaz.org

- 7. Thunderbird High School 1750 W. Thunderbird Rd. Phoenix, AZ. 85023 623.915.8900 thunderbird.guhsdaz.org
- 8. Greenway High School 3930 W Greenway Rd. Phoenix, AZ 85053 623.915.8500 greenway.guhsdaz.org
- 9. Independence High School 6602 N 75th Ave. Glendale, AZ 85303 623.435.6100 independence.guhsdaz.org

**Northern Annex** 4508 W Northern Ave. Glendale, AZ 85302 623.915.8600

**Metrocenter Academy** 9617 Metro Parkway West **Suite 2214** Phoenix, AZ 85051 623.915.2980

**District Office** 7650 N 43rd Ave. Glendale, AZ 85301 623.435.6000 www.quhsdaz.org