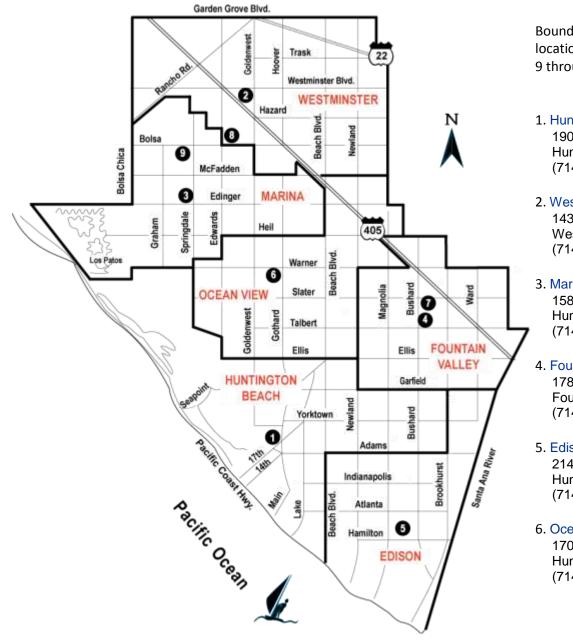

Boundaries only apply to locations 1 through 6 and grades 9 through 12:

- 1. Huntington Beach High School 1905 Main St. Huntington Beach, CA 92648 (714) 536-2514
- 2. Westminster High School 14325 Goldenwest St. Westminster, CA 92683 (714) 893-1381
- 3. Marina High School 15871 Springdale St. Huntington Beach, CA 92649 (714) 893-6571
- 4. Fountain Valley High School 17816 Bushard St. Fountain Valley, CA 92708 (714) 962-3301
- 5. Edison High School 21400 Magnolia St. Huntington Beach, CA 92646 (714) 962-1356
- 6. Ocean View High School 17071 Gothard St. Huntington Beach, CA 92647 (714) 848-0656

9. District Education Center (District Office) 5832 Bolsa Avenue Huntington Beach, CA 92649 (714) 903-7000

Visit http://www.hbas.edu for other Alternative Education locations.

Revised 8/10/2011; map provided by HBAS, document by Info Services